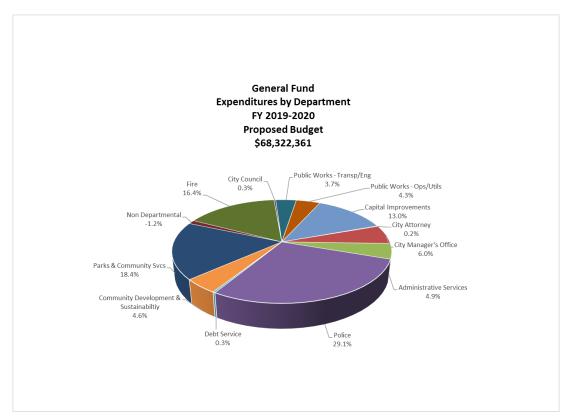

## SUMMARY OF EXPENDITURES BY DEPARTMENT GENERAL FUND

FY 2019-2020 Proposed

|                                             | FY 2017-18<br>Actual | FY 2018-19<br>Estimate | FY 2019-20<br>Proposed | FY 2020-21<br>Proposed |
|---------------------------------------------|----------------------|------------------------|------------------------|------------------------|
| Expenditures                                |                      |                        |                        |                        |
| City Attorney                               | 589,212              | 147,509                | 170,217                | 170,217                |
| City Council                                | 188,777              | 248,585                | 239,105                | 243,118                |
| City Manager's Office                       | 2,912,159            | 3,841,199              | 4,129,762              | 4,034,529              |
| Administrative Services                     | 3,024,267            | 3,777,885              | 3,329,348              | 3,398,287              |
| Community Development & Sustainabiltiy      | 3,524,539            | 3,278,740              | 3,171,085              | 3,190,482              |
| Parks & Community Services                  | 11,017,612           | 12,171,594             | 12,596,196             | 12,852,549             |
| Fire                                        | 9,939,428            | 10,620,996             | 11,215,787             | 11,421,333             |
| Police                                      | 18,634,622           | 19,445,573             | 19,755,277             | 20,380,432             |
| Public Works - Transportation / Engineering | -                    | -                      | 2,524,907              | 2,588,230              |
| Public Works - Operations / Utilities       | 3,884,917            | 5,230,951              | 2,905,633              | 2,614,397              |
| Capital Improvements                        | 4,619,218            | 8,085,960              | 8,898,262              | 3,165,406              |
| Debt Service                                | 453,489              | 264,988                | 214,021                | 214,021                |
| RDA Successor Agency                        | 0                    | 0                      | 0                      | 0                      |
| Non Departmental                            | (464,464)            | (953,883)              | (827,239)              | (827,239)              |
| Subtotal Expenditures:                      | \$ 58,323,776        | \$ 66,160,097          | \$ 68,322,361          | \$ 63,445,762          |
| Non Departmental Adjustments/Transfers      | 0                    | 0                      | 0                      | 0                      |
| Total Use of Resources:                     | \$ 58,323,776        | \$ 66,160,097          | \$ 68,322,361          | \$ 63,445,762          |