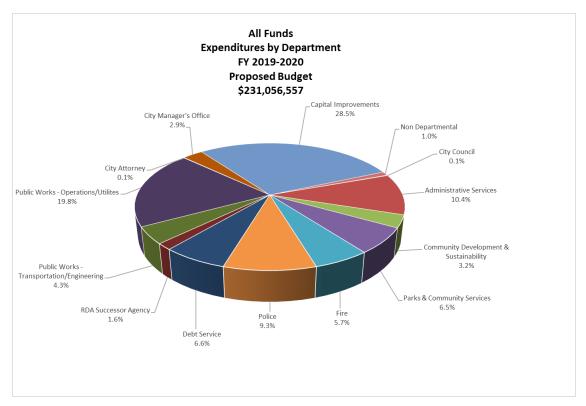

# SUMMARY OF EXPENDITURES BY DEPARTMENT ALL FUNDS

FY 2019-2020 Proposed

|                                           | FY 2017-18<br>Actual | FY 2018-19<br>Estimate | FY 2019-20<br>Proposed | FY 2020-21<br>Proposed |
|-------------------------------------------|----------------------|------------------------|------------------------|------------------------|
| Expenditures                              |                      |                        |                        |                        |
| City Attorney                             | 682,633              | 297,509                | 320,217                | 320,217                |
| City Council                              | 188,777              | 248,585                | 239,105                | 243,118                |
| City Manager's Office                     | 5,954,378            | 6,349,260              | 6,804,633              | 6,500,530              |
| Administrative Services                   | 22,133,658           | 24,825,243             | 24,040,809             | 24,147,600             |
| Community Development & Sustainability    | 6,973,143            | 7,791,546              | 7,311,694              | 6,505,494              |
| Parks & Community Services                | 14,407,831           | 15,594,789             | 14,927,196             | 15,215,114             |
| Fire                                      | 12,129,791           | 12,348,163             | 13,075,582             | 13,367,531             |
| Police                                    | 21,322,087           | 21,373,916             | 21,587,328             | 22,297,276             |
| Public Works - Transportation/Engineering | -                    | 0                      | 9,845,273              | 9,917,601              |
| Public Works - Operations/Utilites        | 47,505,612           | 58,554,109             | 45,667,119             | 45,646,320             |
| Capital Improvements                      | 37,516,985           | 39,932,682             | 66,041,880             | 12,443,552             |
| Debt Service                              | 19,781,672           | 10,541,777             | 15,325,729             | 15,326,180             |
| RDA Successor Agency                      | 6,899,893            | 3,672,246              | 3,667,231              | 3,670,602              |
| Non Departmental                          | 109,548              | 2,432,109              | 2,202,761              | 2,202,761              |
| Cultatal Funanditura                      | Ф 405 COC 000        | <u> </u>               | ¢ 004 050 557          | £ 477 000 000          |
| Subtotal Expenditures:                    | \$ 195,606,008       | \$ 203,961,934         | \$ 231,056,557         | \$ 177,803,896         |
| Non Departmental Adjustments/Transfers    | 0                    | 0                      | 0                      | 0                      |
| Total Use of Resources:                   | \$ 195,606,008       | \$ 203,961,934         | \$ 231,056,557         | \$ 177,803,896         |