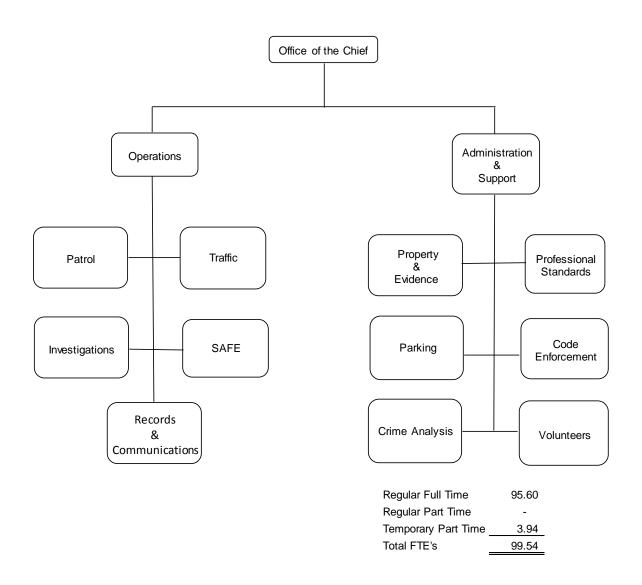

#### POLICE DEPARTMENT HUMAN RESOURCES FY 17/18

| Position Title                       | 14/15<br>FTE's | 15/16<br>FTE's | 16/17<br>FTE's | 17/18<br>FTE's |
|--------------------------------------|----------------|----------------|----------------|----------------|
| ACCOUNTING & FISCAL ANALYST I *      | 0.00           | 0.00           | 0.60           | 0.60           |
| ASSISTANT POLICE CHIEF               | 1.00           | 1.00           | 0.00           | 0.00           |
| DEPUTY POLICE CHIEF                  | 0.00           | 0.00           | 2.00           | 2.00           |
| EXECUTIVE ASSISTANT - CONF           | 1.00           | 1.00           | 1.00           | 1.00           |
| PD INTELLIGENCE/RESOURCE ANALYST     | 1.00           | 1.00           | 0.00           | 0.00           |
| PD INTELLIGENCE/RESOURCE MANAGER     | 0.00           | 0.00           | 1.00           | 1.00           |
| POLICE CHIEF                         | 1.00           | 1.00           | 1.00           | 1.00           |
| POLICE CORPORAL                      | 6.00           | 6.00           | 6.00           | 6.00           |
| POLICE FISCAL ANALYST *              | 0.60           | 0.60           | 0.00           | 0.00           |
| POLICE LIEUTENANT                    | 4.00           | 4.00           | 3.00           | 3.00           |
| POLICE OFFICER                       | 41.00          | 41.00          | 40.00          | 40.00          |
| POLICE RECORDS SPECIALIST II         | 4.00           | 4.00           | 4.00           | 4.00           |
| POLICE SERGEANT                      | 8.00           | 8.00           | 9.00           | 9.00           |
| POLICE SERVICE SPECIALIST            | 10.00          | 10.00          | 10.00          | 10.00          |
| POLICE SERVICE SPECIALIST SUPERVISOR | 1.00           | 1.00           | 1.00           | 2.00           |
| PUBLIC SAFETY DISPATCH SUPERV        | 1.00           | 1.00           | 1.00           | 1.00           |
| PUBLIC SAFETY DISPATCHER I           | 3.00           | 3.00           | 2.00           | 1.00           |
| PUBLIC SAFETY DISPATCHER II          | 9.00           | 9.00           | 10.00          | 11.00          |
| RECORDS & COMMUNICATIONS MANAGER     | 1.00           | 1.00           | 1.00           | 1.00           |
| RECORDS SUPERVISOR                   | 1.00           | 1.00           | 1.00           | 1.00           |
| YOUTH INTERVENTION SPECIALIST        | 1.00           | 1.00           | 1.00           | 1.00           |
| TOTAL REGULAR FULL-TIME FTE'S        | 94.60          | 94.60          | 94.60          | 95.60          |
| COMMUNITY SRVC OFFCR (BUDGET)        | 1.11           | 2.07           | 2.55           | 2.55           |
| POLICE OFFICER TRAINEE               | 0.00           | 1.22           | 1.22           | 1.22           |
| PUBLIC SAFETY DISPATCHER II          | 0.17           | 0.17           | 0.17           | 0.17           |
| TOTAL TEMPORARY PART-TIME FTE'S      | 1.28           | 3.46           | 3.94           | 3.94           |
| TOTAL POLICE FTE's                   | 95.88          | 98.06          | 98.54          | 99.54          |