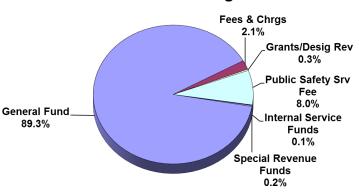

## Source of Funds for 2017-18 Budget

| Source of Funds                        | 14/15 Actual | 15/16 Actual | 16/17 Adopted | 17/18 Adopted |
|----------------------------------------|--------------|--------------|---------------|---------------|
| General Fund Support                   | 15,317,919   | 15,922,504   | 16,783,051    | 18,345,997    |
| General Fund Fees & Charges            | 423,155      | 455,502      | 399,563       | 439,450       |
| General Fund Grants/Designated Revenue | 85,650       | 73,213       | 58,442        | 64,442        |
| Internal Service Funds                 | 20,277       | 99,234       | 0             | 27,778        |
| Public Safety Srv Fee/Tax              | 1,473,581    | 1,660,539    | 1,590,787     | 1,652,412     |
| Special Revenue Funds                  | 181,326      | 282,710      | 186,238       | 48,113        |
| Total Revenues                         | 17,501,908   | 18,493,702   | 19,018,081    | 20,578,192    |