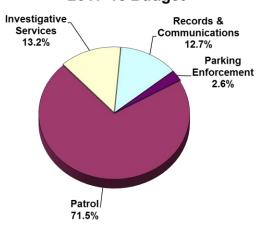

## Expenses by Division 2017-18 Budget

| Expenses by Division     |              |              |               |               |
|--------------------------|--------------|--------------|---------------|---------------|
| <u>Division</u>          | 14/15 Actual | 15/16 Actual | 16/17 Adopted | 17/18 Adopted |
| Patrol                   | 12,571,598   | 12,903,753   | 13,584,029    | 14,735,073    |
| Investigative Services   | 2,259,429    | 2,888,323    | 2,479,162     | 2,711,597     |
| Records & Communications | 2,275,421    | 2,279,692    | 2,460,726     | 2,605,903     |
| Parking Enforcement      | 395,460      | 421,934      | 494,164       | 525,619       |
| Total Expenditures       | 17,501,908   | 18,493,702   | 19,018,081    | 20,578,192    |