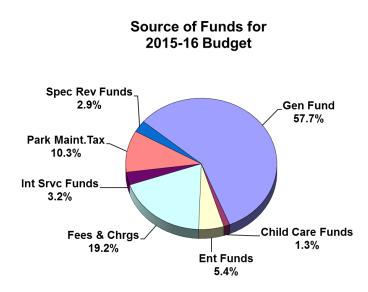

| Source of Funds                                      | 12/13 Actual                      | 13/14 Actual           | 14/15 Adopted          | 15/16 Proposed       |
|------------------------------------------------------|-----------------------------------|------------------------|------------------------|----------------------|
| General Fund Support                                 | 6,934,046                         | 5,297,954              | 7,343,803              | 7,569,923            |
| Child Care Funds                                     | 5,390,653                         | 4,584,279              | 6,017,894              | 173,958              |
| Development Impact Fees                              | 45,000                            | 0                      | 0                      | 0                    |
| Enterprise Funds                                     | 594,991                           | 607,524                | 679,758                | 705,049              |
| General Fund Fees & Charges                          | 2,090,092                         | 2,254,251              | 2,465,197              | 2,519,560            |
| General Fund Grants/Designated Revenue               | 2,574                             | 15,780                 | 0                      | 0                    |
| Internal Service Funds                               | 98,958                            | 238,730                | 332,000                | 415,840              |
| Park Maintenance Tax                                 | 1,250,000                         | 1,278,589              | 1,328,000              | 1,345,000            |
| Special Revenue Funds                                | 322,861                           | 392,580                | 399,469                | 380,186              |
| Total Revenues                                       | 16,729,175                        | 14,669,687             | 18,566,121             | 13,109,516           |
| Expenses by Division                                 |                                   |                        |                        |                      |
|                                                      | 40/40 4 - (                       | 13/14 Actual           | 14/15 Adopted          | 15/16 Proposed       |
| Division                                             | 12/13 Actual                      | 15/14 Actual           | •                      |                      |
| Division<br>Child Care Services                      | 1 <b>2/13 Actual</b><br>5,390,653 | 4,584,279              | 6,017,894              | 173,958              |
|                                                      |                                   |                        | 6,017,894<br>7,033,244 | 173,958<br>7,208,849 |
| Child Care Services                                  | 5,390,653                         | 4,584,279              | , ,                    | ,                    |
| Child Care Services<br>Parks & Open Space Management | 5,390,653<br>5,830,601            | 4,584,279<br>4,945,001 | 7,033,244              | 7,208,849            |