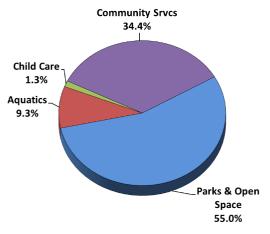

## Expenses by Division 2015-16 Budget

## PARKS & COMMUNITY SERVICES DEPARTMENT HUMAN RESOURCES FY 15/16

|                                    |                        | EXPENDI                        | EXPENDITURES BY CATEGORY          | GORY              |                  |                 |                                      | FUNDING SOURCES                                     | OURCES                              |                |                  |
|------------------------------------|------------------------|--------------------------------|-----------------------------------|-------------------|------------------|-----------------|--------------------------------------|-----------------------------------------------------|-------------------------------------|----------------|------------------|
| Division                           | Salaries &<br>Benefits | Operations<br>&<br>Maintenance | Inter-<br>departmental<br>Charges | Capital<br>Outlay | Program<br>Total | General<br>Fund | General<br>Fund<br>Fees &<br>Charges | General<br>Fund<br>Grants/<br>Designated<br>Revenue | Total<br>General<br>Fund<br>Support | Other<br>Funds | Program<br>Total |
|                                    |                        |                                |                                   |                   |                  |                 |                                      |                                                     |                                     |                |                  |
| 43 - Child Care Services           | 108,250                | 1,050                          | 64,658                            | 0                 | 173,958          | 0               | 0                                    | 0                                                   | 0                                   | 173,958        | 173,958          |
| 44 - Parks & Open Space Management | 2,989,835              | 3,268,681                      | 763,333                           | 187,000           | 7,208,849        | 5,020,972       | 331,091                              | 0                                                   | 5,352,063                           | 1,856,786      | 7,208,849        |
| 45 - Aquatics                      | 568,904                | 447,833                        | 98,910                            | 104,000           | 1,219,647        | 360,247         | 548,360                              | 0                                                   | 908,607                             | 311,040        | 1,219,647        |
| 47 - Community Services            | 3,273,874              | 722,037                        | 511,151                           | 0                 | 4,507,062        | 2,188,704       | 1,640,109                            | 0                                                   | 3,828,813                           | 678,249        | 4,507,062        |
| Total PARKS & COMMUNTY SERVICES    | 6,940,863              | 4,439,601                      | 1,438,052                         | 291,000           | 13,109,516       | 7,569,923       | 2,519,560                            | 0                                                   | 10,089,483                          | 3,020,033      | 13,109,516       |
|                                    |                        |                                |                                   |                   |                  |                 |                                      |                                                     |                                     |                |                  |