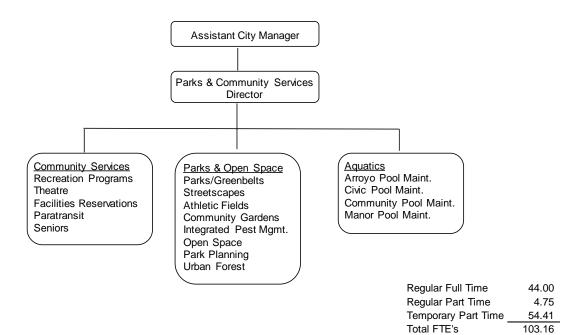

## **DEPARTMENT OVERVIEW**

The purpose of the Parks and Community Services Department is to create and enhance the quality of life for Davis residents and its visitors by providing a diverse array of programs, services and recreational facilities. The Department is comprised of three distinct divisions including Aquatics, Community Services, and Parks & Open Space.

## PARKS & COMMUNITY SERVICES DEPARTMENT HUMAN RESOURCES FY 15/16

| Position Title                      | 12/13<br>FTE's | 13/14<br>FTE's | 14/15<br>FTE's | 15/16<br>FTE's |
|-------------------------------------|----------------|----------------|----------------|----------------|
| ADMINISTRATIVE OPERATIONS SUPV      | 1.00           | 1.00           | 1.00           | 1.00           |
| COMM SERVICES PRGM COORD            | 5.00           | 4.00           | 5.00           | 4.00           |
| COMM SVC THEATER COORD              | 1.00           | 1.00           | 0.00           | 0.00           |
| COMMUNITY SERVICES DIRECTOR         | 1.00           | 0.00           | 0.00           | 0.00           |
| COMMUNITY SERVICES SUPERVISOR       | 4.00           | 3.00           | 3.00           | 3.00           |
| COMMUNITY SVCS SUPERINTENDENT       | 2.00           | 2.00           | 2.00           | 2.00           |
| CUSTODIAN II                        | 3.00           | 3.00           | 2.00           | 2.00           |
| ENVIRONMENTAL RES SPECIALIST        | 1.00           | 1.00           | 1.00           | 1.00           |
| ENVIRONMENTAL RES SUPERVISOR        | 1.00           | 1.00           | 1.00           | 1.00           |
| IPM SPECIALIST                      | 1.00           | 1.00           | 1.00           | 1.00           |
| IRRIGATION CREW SUPERVISOR          | 0.00           | 0.00           | 0.00           | 1.00           |
| IRRIGATION SPECIALIST               | 0.00           | 2.00           | 2.00           | 2.00           |
| OFFICE ASSISTANT II                 | 3.00           | 2.00           | 2.00           | 3.00           |
| OFFICE ASSISTANT II - CONF          | 0.00           | 0.00           | 0.00           | 1.00           |
| PARK MAINT CREW SUPERVISOR          | 3.00           | 3.00           | 3.00           | 2.00           |
| PARK MAINT WORKER II                | 12.00          | 7.00           | 7.00           | 7.00           |
| PARKS & COMMUNITY SERVICES DIRECTOR | 0.00           | 0.00           | 0.00           | 1.00           |
| PARKS MANAGER                       | 1.00           | 1.00           | 1.00           | 1.00           |
| PARKS SUPERVISOR                    | 2.00           | 2.00           | 2.00           | 2.00           |
| POOL MAINTENANCE CREW SUPRVR        | 1.00           | 1.00           | 1.00           | 1.00           |
| POOL MAINTENANCE WORKER II          | 2.00           | 1.00           | 1.00           | 1.00           |
| SENIOR COMMUNITY SERVICES SUPV      | 0.00           | 0.00           | 0.00           | 1.00           |
| SENIOR OFFICE ASSISTANT             | 1.00           | 1.00           | 1.00           | 1.00           |
| SENIOR PARKS SUPERVISOR             | 0.00           | 0.00           | 0.00           | 1.00           |
| URBAN FOREST MANAGER                | 1.00           | 1.00           | 1.00           | 1.00           |
| TOTAL REGULAR FULL-TIME FTE'S       | 46.00          | 38.00          | 37.00          | 41.00          |
| COMM SERVICES PRGM COORD - 75%      | 2.25           | 2.25           | 2.25           | 2.25           |
| CUSTODIAN II                        | 1.25           | 1.25           | 0.75           | 0.75           |
| IRRIGATION SPECIALIST 75%           | 0.00           | 0.00           | 0.00           | 0.75           |
| OFFICE ASSISTANT II                 | 0.00           | 1.50           | 0.75           | 0.00           |
| PARK MAINT WORKER II - 75%          | 0.00           | 0.75           | 0.75           | 0.00           |
| PARK MAINT WORKER II - 50%          | 0.50           | 0.50           | 0.50           | 0.00           |
| TOTAL REGULAR PART-TIME FTE'S       | 4.00           | 6.25           | 5.00           | 3.75           |
| CHILD CARE COORDINATOR              | 0.00           | 1.00           | 1.00           | 0.00           |
| CHILD CARE FIN ASST II              | 2.00           | 2.00           | 2.00           | 0.00           |
| CHILD CARE FINANCIAL SUPERVISOR     | 1.00           | 1.00           | 0.00           | 0.00           |
|                                     |                |                |                |                |

| Position Title                       | 12/13<br>FTE's | 13/14<br>FTE's | 14/15<br>FTE's | 15/16<br>FTE's |
|--------------------------------------|----------------|----------------|----------------|----------------|
| CHILD CARE PROGRAM COORD             | 3.00           | 2.00           | 2.00           | 0.00           |
| CHILD CARE SUPERVISOR                | 1.00           | 1.00           | 0.00           | 0.00           |
| ELIGIBILITY WORKER II - RUSSIAN      | 0.00           | 1.00           | 1.00           | 0.00           |
| ELIGIBILITY WORKER II - SPANISH      | 1.00           | 0.00           | 0.00           | 0.00           |
| ELIGIBILITY WORKER II                | 2.00           | 2.00           | 2.00           | 0.00           |
| LEAD ELIGIBILITY WORKER              | 1.00           | 1.00           | 1.00           | 0.00           |
| PARATRANSIT COORDINATOR              | 1.00           | 1.00           | 1.00           | 1.00           |
| PARATRANSIT SPECIALIST               | 1.00           | 1.00           | 1.00           | 1.00           |
| PARATRANSIT SUPERVISOR               | 1.00           | 1.00           | 1.00           | 1.00           |
| SENIOR CHILD CARE SUPERVISOR         | 1.00           | 1.00           | 1.00           | 0.00           |
| TOTAL SP FUNDED REG FULL-TIME FTE'S  | 15.00          | 15.00          | 13.00          | 3.00           |
| CHILD CARE PROGRAM ASSISTANT         | 0.75           | 0.00           | 0.00           | 0.00           |
| ELIGIBILITY WORKER I - RUSSIAN - 50% | 0.50           | 0.00           | 0.00           | 0.00           |
| ELIGIBILITY WORKER II                | 0.00           | 0.00           | 0.00           | 0.50           |
| LEAD ELIGIBILITY WORKER              | 0.00           | 0.00           | 0.00           | 0.50           |
| TOTAL SP FUNDED REG PART-TIME FTE'S  | 1.25           | 0.00           | 0.00           | 1.00           |
| COMM SVCS SPEC III (BUDGET)          | 0.12           | 0.12           | 0.12           | 0.00           |
| COMM SVCS SPEC IV (BUDGET)           | 53.20          | 50.36          | 48.66          | 41.08          |
| CUSTODIAN AIDE II (BUDGET)           | 0.23           | 0.23           | 0.23           | 0.21           |
| MAINTENANCE AIDE I (BUDGET)          | 2.22           | 2.22           | 2.22           | 3.13           |
| MAINTENANCE AIDE II (BUDGET)         | 3.36           | 3.36           | 3.36           | 3.81           |
| OFFICE ASSISTANT II                  | 0.00           | 0.00           | 2.40           | 0.00           |
| PARATRANSIT SERVICE SPECIALIST       | 4.99           | 0.00           | 0.00           | 0.00           |
| PARATRANSIT VEHICLE OPERATOR         | 0.00           | 4.98           | 5.54           | 5.54           |
| PARK MAINT WORKER I                  | 0.48           | 0.48           | 0.48           | 0.64           |
| TOTAL TEMPORARY PART-TIME FTE'S      | 64.60          | 61.75          | 63.01          | 54.41          |
| TOTAL PCS FTE's                      | 130.85         | 121.00         | 118.01         | 103.16         |