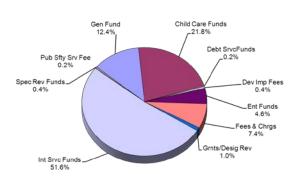

| Revenues by Fund                       |              |              |               |               |
|----------------------------------------|--------------|--------------|---------------|---------------|
| Source of Funds                        | 10-11 Actual | 11-12 Actual | 12-13 Adopted | 13-14 Adopted |
| General Fund Support                   | 3,865,222    | 3,905,470    | 4,419,908     | 3,731,647     |
| Child Care Funds                       | 7,702,836    | 6,377,569    | 6,225,009     | 6,606,620     |
| Debt Service Funds                     | 70,000       | 70,000       | 70,000        | 69,647        |
| Development Impact Fees                | 93,496       | 94,574       | 91,104        | 119,216       |
| Enterprise Funds                       | 916,924      | 926,506      | 1,519,612     | 1,403,536     |
| General Fund Fees & Charges            | 2,123,916    | 2,115,110    | 2,176,202     | 2,225,696     |
| General Fund Grants/Designated Revenue | 274,537      | 283,646      | 276,700       | 301,600       |
| Internal Service Funds                 | 9,856,961    | 10,427,458   | 13,672,263    | 15,588,551    |
| Public Safety Srv Fee/Tax              | 61,060       | 63,955       | 66,151        | 47,001        |
| Special Revenue Funds                  | 22,641       | 36,586       | 26,819        | 116,170       |
| Total Revenues                         | 24,987,593   | 24,300,874   | 28,543,768    | 30,209,684    |

## Source of Funds for 2013-14 Budget