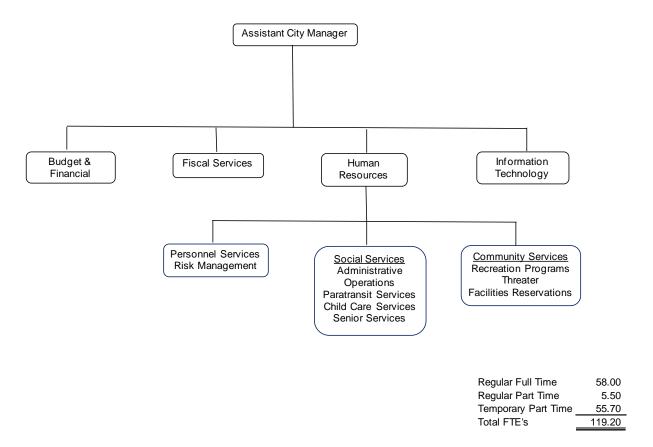

#### **DEPARTMENT OVERVIEW**

This department provides administrative services to other departments and Community Services to the residents of Davis. The administrative arm of the department consists of finance, utility billing, budget, human resources and information systems services. The Community Services portion contains recreation programs, child care and social services. Finances' mission is to serve the public interest by providing sound financial management as the custodian of public funds; to perform reliable; detailed fiscal analysis; to maximize investment opportunities within the Council-adopted policy; and, to establish and maintain internal fiscal controls to ensure city assets are protected and to ensure compliance with all legal requirement. The Human Resources function enables city departments to appoint qualified persons to authorized vacant positions; monitors policies for compliance with federal and state mandates; provides training and enrichment opportunities for city employees; administers employee benefits and facilitates labor negotiations. Information Systems provides internal computing resources and technical support/training for city employees; customer services to residents through the use of information technology and telecommunications services. Community services assists in creating a better quality of life for Davis residents by providing a diverse array of recreation programs, social services, and community services.

#### Administration

An existing Administrative Aide position will now be shared between Human Resources and Finance. The 50% reduction of the position in Finance is reflected in this Division.

#### **Human Resources and Risk Management**

- In the Human Resources and Risk Management Division, there was a net increase of slightly less than \$1.1 million. This primarily due to the Davis City Employee Association (DCEA) Public Employee Personnel Board (PERB) settlement being removed (decrease of about \$1.1 million) and the retiree medical true-up with the actuarial report (increase of \$1.8 million), various increases in the self-insurance funds (long-term disability and unemployment) and the addition of \$60,000 in funding for citywide culture alignment training.
- > A Human Resource Assistant position was transferred to the City Manager's Office.
- > Reduced miscellaneous line item expenditures \$7,890.
- Include \$25,000 in General Fund Support of contract services to review Retiree Medical options.

#### **Social Services**

- ➤ The Senior Services programs decreased primarily as the result of the hours of a position being reduced from 100 percent to 75 percent. With the exception of the Community Services Supervisor, other staff members work seventy-five percent schedules.
- An Office Assistant II position will be changed from 100 percent to 75 percent in Senior Services. This schedule will be consistent with other coworkers at the Center.
- The Community Services Director position was eliminated. There are no savings as this position was removed before the FY 2013-14 budget was constructed.
- Executive management reduced various line items \$5,780
- Senior Services reduced various line items \$4,179

#### **Child Care Services**

- In the Child Care Division, which is paid for by State and federal grant funds, the amount was increased in the upcoming year by approximately \$381,000.
- A vacant Child Care Program Coordinator position was eliminated

#### **Community Services**

- > A vacant Community Services Program Coordinator position was eliminated.
- A Community Services Supervisor position was transferred to Community Development to assist with the Cultural Arts.
- Reduced Temporary Part Time hours for Community events and Civic Arts and shift duties to full time Program Coordinator.
- > The Community Services Director position was eliminated in this budget. It was removed as part of creating the FY 2013-14 budget.
- Funding for the continued exploration of the feasibility of the 50-meter pool has been budgeted. (\$20,000)

#### **IS & Communications**

- ➤ In Information Systems, the capital portion of the budget was decreased and funds were added for a consultant to assist in the determination of whether to upgrade or replace the city's current financial software. In addition, a half-time position from Media Services was transferred into IS Services and two positions are proposed for decreased hours.
- An existing position in Media Services will be reclassified to a Program Aide and will be transferred from Media Services to Information Systems.
- ➤ A MIS System Analyst position will be changed from 100 percent to 75 percent.
- > A Support Service Technician position budgeted at 75 percent will be reduced to 50 percent.
- Funds have also been budgeted to revamp the public website and for webhosting (\$60,000)
- Reduction in maintenance fees through a new vendor (\$22,879)
- Include \$15,000 from the IS Services fund in support of contract services to assist in priority technology projects.

#### **Budget & Financial Planning**

> Salary costs decreased as a result of shifting staffing in support of Accounts Payable and Audit during peak workload times to offset the elimination of the Financial Supervisor position in the Fiscal Services division.

#### **Fiscal Services Division**

- The budget in Fiscal Services increased \$318,035 primarily as a result of the City transitioning from bi-monthly billing to monthly billing for utilities. The City will examine contracting the associated services and sending e-bills or e-notifications in the upcoming year.
- A vacant Financial Supervisor was deleted and the value converted to contract services.
- The salary of the Financial Manager position was modified.
- ➤ An existing Administrative Aide position will now be shared between Human Resources and Finance. The 50% reduction of the position in Finance is reflected in the Human Resources and Risk Management Division.
- Funding for 25% of a Financial Assistant II position has been shifted from Accounts Payable to Utility Billing to assist with increased processing of monthly utility bills.

## ADMINISTRATIVE SERVICES DEPARTMENT HUMAN RESOURCES FY 13/14

| Position Title                 | 10/11<br>FTE's | 11/12<br>FTE's | 12/13<br>FTE's | 13/14<br>FTE's |
|--------------------------------|----------------|----------------|----------------|----------------|
| ACCOUNTANT                     | 0.00           | 1.00           | 1.00           | 1.00           |
| ACCOUNTING ASST                | 0.00           | 6.00           | 5.00           | 5.00           |
| ADMINISTRATIVE AIDE - CONF     | 1.00           | 1.00           | 1.00           | 1.00           |
| ADMINISTRATIVE OPERATIONS SUPV | 1.00           | 1.00           | 1.00           | 1.00           |
| ASSISTANT CITY MANAGER         | 0.00           | 0.00           | 0.00           | 1.00           |
| BUDGET MANAGER                 | 1.00           | 1.00           | 1.00           | 1.00           |
| BUDGET SPECIALIST II           | 0.00           | 1.00           | 1.00           | 1.00           |
| COMM SERVICES PRGM COORD       | 3.00           | 3.00           | 5.00           | 4.00           |
| COMM SVC THEATER COORD         | 0.00           | 0.00           | 1.00           | 1.00           |
| COMMUNITY SERVICES DIRECTOR    | 1.00           | 1.00           | 1.00           | 0.00           |
| COMMUNITY SERVICES MANAGER     | 1.00           | 1.00           | 0.00           | 0.00           |
| COMMUNITY SERVICES SUPERVISOR  | 4.00           | 4.00           | 4.00           | 3.00           |
| COMMUNITY SVCS SUPERINTENDENT  | 1.00           | 1.00           | 2.00           | 2.00           |
| COMPUTER SUPPORT TECH II-CONF  | 2.00           | 2.00           | 2.00           | 2.00           |
| FINANCE ADMINISTRATOR          | 0.00           | 0.00           | 1.00           | 1.00           |
| FINANCIAL ANALYST II           | 1.00           | 1.00           | 0.00           | 0.00           |
| FINANCIAL ASSISTANT II         | 6.00           | 0.00           | 0.00           | 0.00           |
| FINANCIAL ASSOCIATE            | 2.00           | 0.00           | 0.00           | 0.00           |
| FINANCIAL ASSOCIATE-CONF       | 1.00           | 0.00           | 0.00           | 0.00           |
| FINANCIAL COORDINATOR          | 1.00           | 0.00           | 0.00           | 0.00           |
| FINANCIAL PLANNING SPECIALIST  | 1.00           | 1.00           | 1.00           | 1.00           |
| FINANCIAL SERVICES MANAGER     | 1.00           | 0.00           | 0.00           | 0.00           |
| FINANCIAL SUPERVISOR -CONF     | 2.00           | 1.00           | 2.00           | 1.00           |
| HUMAN RESOURCES ADMINISTRATOR  | 1.00           | 1.00           | 1.00           | 1.00           |
| HUMAN RESOURCES ANALYST II     | 1.00           | 1.00           | 1.00           | 1.00           |
| HUMAN RESOURCES ASST - CONF    | 1.00           | 1.00           | 2.00           | 1.00           |
| HUMAN RESOURCES TECH - CONF    | 1.00           | 1.00           | 1.00           | 1.00           |
| INFORMATION TECH ADMIN         | 1.00           | 1.00           | 1.00           | 1.00           |
| IS ADMINISTRATIVE MANAGER      | 1.00           | 1.00           | 1.00           | 1.00           |
| MIS SENIOR SYSTEM ANALYST      | 2.00           | 2.00           | 2.00           | 2.00           |
| MIS SYSTEM ANALYST-CONF        | 2.00           | 2.00           | 2.00           | 1.00           |
| OFFICE ASSISTANT II            | 3.00           | 3.00           | 3.00           | 2.00           |
| SENIOR OFFICE ASSISTANT        | 1.00           | 1.00           | 1.00           | 1.00           |
| SR ACCOUNTING ASSISTANT        | 0.00           | 3.00           | 4.00           | 4.00           |
| TECHNICAL SERVICES MANAGER     | 1.00           | 1.00           | 1.00           | 1.00           |
|                                |                |                |                |                |
| TOTAL REGULAR FULL-TIME FTE'S  | 45.00          | 44.00          | 49.00          | 43.00          |
| COMM SERVICES PRGM COORD       | 5.25           | 4.75           | 2.25           | 2.25           |
| COMM SVC THEATER COORD - 50%   | 0.50           | 0.50           | 0.00           | 0.00           |
| MIS SYSTEMS ANALYST CONT 75%   | 0.00           | 0.00           | 0.00           | 0.75           |
| OFFICE ASSISTANT II            | 0.00           | 0.00           | 0.00           | 1.50           |
| PROGRAM AIDE 50%               | 0.00           | 0.00           | 0.00           | 0.50           |
| SUPPORT SVCS TECH 75% - CONF   | 0.75           | 0.75           | 0.75           | 0.00           |
| SUPPORT SVCS TECH 50% - CONF   | 0.00           | 0.00           | 0.00           | 0.50           |
| TOTAL REGULAR PART-TIME FTE'S  | 6.50           | 6.00           | 3.00           | 5.50           |
| TOTAL NEGOLAR PART-TIME PIES   | 0.50           | 0.00           | 5.00           | 3.30           |

#### ADMINISTRATIVE SERVICES DEPARTMENT HUMAN RESOURCES FY 13/14

| Position Title                       | 10/11<br>FTE's | 11/12<br>FTE's | 12/13<br>FTE's | 13/14<br>FTE's |
|--------------------------------------|----------------|----------------|----------------|----------------|
| CHILD CARE COORDINATOR               | 0.00           | 0.00           | 0.00           | 1.00           |
| CHILD CARE FIN ASSOC                 | 1.00           | 0.00           | 0.00           | 0.00           |
| CHILD CARE FIN ASST II               | 2.00           | 2.00           | 2.00           | 2.00           |
| CHILD CARE FINANCIAL SUPERVISOR      | 1.00           | 0.00           | 1.00           | 1.00           |
| CHILD CARE MANAGER                   | 1.00           | 0.00           | 0.00           | 0.00           |
| CHILD CARE PROGRAM ASSISTANT         | 1.00           | 2.00           | 0.00           | 0.00           |
| CHILD CARE PROGRAM COORD             | 0.00           | 1.00           | 3.00           | 2.00           |
| CHILD CARE SUPERVISOR                | 1.00           | 1.00           | 1.00           | 1.00           |
| ELIGIBILITY WORKER I - SPANISH       | 1.00           | 0.00           | 0.00           | 0.00           |
| ELIGIBILITY WORKER II - RUSSIAN      | 0.00           | 0.00           | 0.00           | 1.00           |
| ELIGIBILITY WORKER II - SPANISH      | 0.00           | 1.00           | 1.00           | 0.00           |
| ELIGIBILITY WORKER II                | 5.00           | 2.00           | 2.00           | 2.00           |
| LEAD ELIGIBILITY WORKER              | 2.00           | 1.00           | 1.00           | 1.00           |
| PARATRANSIT COORDINATOR              | 1.00           | 1.00           | 1.00           | 1.00           |
| PARATRANSIT SPECIALIST               | 0.00           | 0.00           | 1.00           | 1.00           |
| PARATRANSIT SUPERVISOR               | 1.00           | 1.00           | 1.00           | 1.00           |
| PARATRANSIT VEHICLE OPERATOR         | 1.00           | 1.00           | 0.00           | 0.00           |
| SENIOR CHILD CARE SUPERVISOR         | 0.00           | 1.00           | 1.00           | 1.00           |
| TOTAL SP FUNDED REG FULL-TIME FTE'S  | 18.00          | 14.00          | 15.00          | 15.00          |
| CHILD CARE FIN ASST II               | 0.50           | 0.00           | 0.00           | 0.00           |
| CHILD CARE FINANCIAL SUPV            | 0.00           | 0.75           | 0.00           | 0.00           |
| CHILD CARE PROGRAM ASSISTANT         | 1.25           | 0.50           | 0.75           | 0.00           |
| CHILD CARE PROGRAM COORD             | 1.50           | 0.00           | 0.00           | 0.00           |
| ELIGIBILITY WORKER I - RUSSIAN - 50% | 0.50           | 0.50           | 0.50           | 0.00           |
| ELIGIBILITY WORKER II                | 0.50           | 0.00           | 0.00           | 0.00           |
| TOTAL SP FUNDED REG PART-TIME FTE'S  | 4.25           | 1.75           | 1.25           | 0.00           |
| ACCOUNTING ASST                      | 0.00           | 0.00           | 0.00           | 0.00           |
| COMM SVCS SPEC III (BUDGET)          | 0.12           | 0.12           | 0.12           | 0.12           |
| COMM SVCS SPEC IV (BUDGET)           | 53.35          | 50.94          | 53.20          | 50.36          |
| MIS INTERN                           | 0.24           | 0.24           | 0.24           | 0.24           |
| PARATRANSIT SERVICE SPECIALIST       | 4.62           | 4.99           | 4.99           | 0.00           |
| PARATRANSIT VEHICLE OPERATOR         | 0.00           | 0.00           | 0.00           | 4.98           |
| TOTAL TEMPORARY PART-TIME FTE'S      | 58.33          | 56.29          | 58.55          | 55.70          |
| TOTAL ASD FTE's                      | 132.08         | 122.04         | 126.80         | 119.20         |