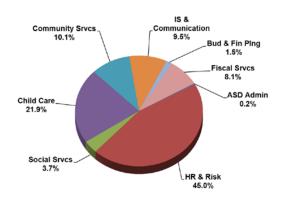

| Expenses by Division              |              |              |               |               |
|-----------------------------------|--------------|--------------|---------------|---------------|
| <u>Division</u>                   | 10-11 Actual | 11-12 Actual | 12-13 Adopted | 13-14 Adopted |
| Administrative Services           | 0            | 0            | 86,910        | 74,376        |
| Human Resources & Risk Management | 8,257,598    | 8,885,312    | 12,502,312    | 13,595,174    |
| Social Services                   | 1,320,260    | 1,298,352    | 1,293,636     | 1,114,689     |
| Child Care                        | 7,703,036    | 6,377,569    | 6,225,009     | 6,606,620     |
| Community Services                | 2,969,788    | 2,989,469    | 2,932,199     | 3,044,264     |
| IS & Communications               | 2,419,073    | 2,331,983    | 2,960,072     | 2,877,146     |
| Budget & Financial Planning       | 334,904      | 435,421      | 427,022       | 462,772       |
| Fiscal Services                   | 1,982,934    | 1,982,768    | 2,116,608     | 2,434,643     |
| Total Expenditures                | 24,987,593   | 24,300,874   | 28,543,768    | 30,209,684    |