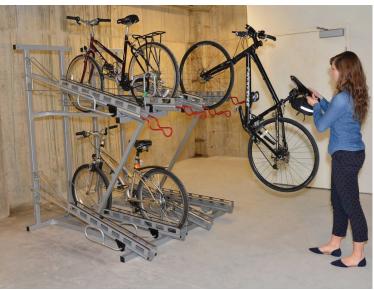

 $\bigcirc$ BICYCLE TOTAL = 140 SHORT TERM COVERED STORAGE, MULTIPLE LOCATIONS UTILIZING STRATEGY 04

03-23-2020

STRATEGY 01 CONVENIENT ACCESS

LONG TERM BICYCLE STORAGE

EXAMPLES ILLUSTRATED REFLECT PRODUCT TYPE AND MAY NOT REFLECT FINAL PRODUCTS AT INSTALLATION

### PROPOSED DESIGN CONCEPT DAVIS, CA #180035

03-23-2020

EXAMPLES ILLUSTRATED REFLECT PRODUCT TYPE AND MAY NOT REFLECT FINAL PRODUCTS AT INSTALLATION

STRATEGY 02 HIGH CAPACITY LONG TERM BICYCLE STORAGE

STRATEGY 03 HIGH DENSITY CONVENIENT ACCESS