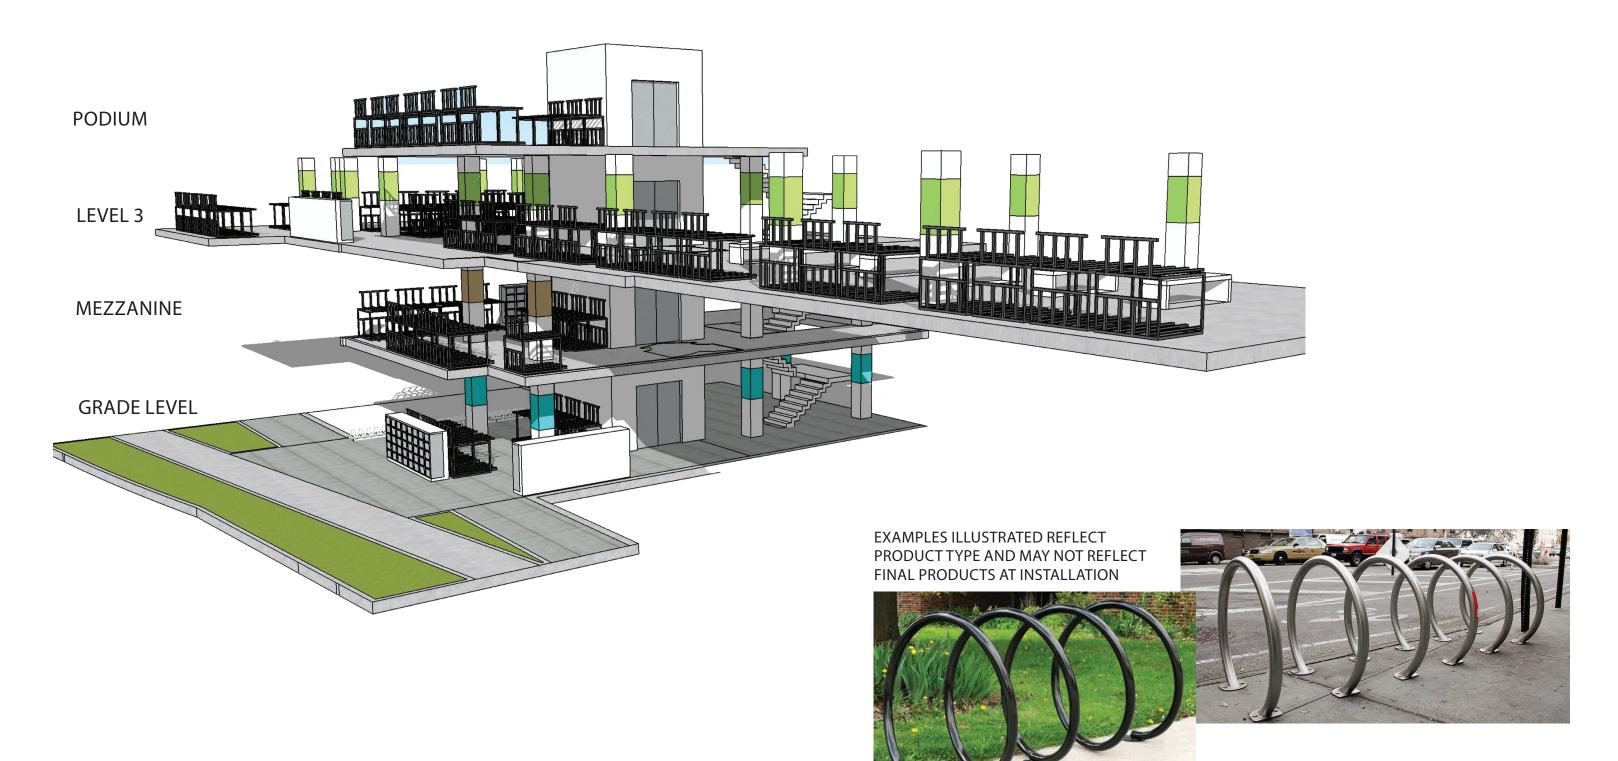

 $\bigcirc$ BICYCLE TOTAL = 140 SHORT TERM COVERED STORAGE, MULTIPLE LOCATIONS UTILIZING STRATEGY 04

03-23-2020

STRATEGY 01 CONVENIENT ACCESS

LONG TERM BICYCLE STORAGE

EXAMPLES ILLUSTRATED REFLECT PRODUCT TYPE AND MAY NOT REFLECT FINAL PRODUCTS AT INSTALLATION

### PROPOSED DESIGN CONCEPT DAVIS, CA #180035

03-23-2020

EXAMPLES ILLUSTRATED REFLECT PRODUCT TYPE AND MAY NOT REFLECT FINAL PRODUCTS AT INSTALLATION

STRATEGY 02 HIGH CAPACITY LONG TERM BICYCLE STORAGE

STRATEGY 03 HIGH DENSITY CONVENIENT ACCESS

STRATEGY 04 SHORT TERM RACKS

ADDITIONAL PARKING CONCEPTS

**BRIXMOR**°

BICYCLE STORAGE + STREET FURNITURE

**REFLECT FINAL PRODUCTS AT INSTALLATION** 

## EXAMPLES ILLUSTRATED REFLECT PRODUCT TYPE AND MAY NOT