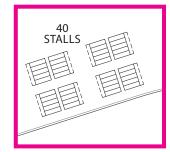

#### BICYCLE TOTAL = 75 SHORT TERM UNCOVERED AREAS, MULTIPLE LOCATIONS UTILIZING STRATEGY 04

architecture destan collabora www.adcollabora

03-23-2020

C BICYCLE STORAGE AREA TOTAL = 100 LONG TERM + 100 SHORT TERM, COVERED IN GARAGE WITH **BENCHES AND LOCKERS UTILIZING STRATEGY 03** 