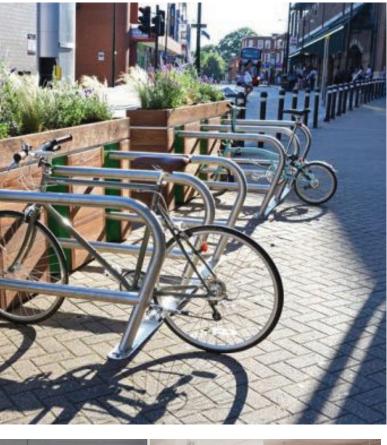

 $\bigcirc$ BICYCLE TOTAL = 140 SHORT TERM COVERED STORAGE, MULTIPLE LOCATIONS UTILIZING STRATEGY 04

03-23-2020

STRATEGY 01 CONVENIENT ACCESS

LONG TERM BICYCLE STORAGE

EXAMPLES ILLUSTRATED REFLECT PRODUCT TYPE AND MAY NOT REFLECT FINAL PRODUCTS AT INSTALLATION

### PROPOSED DESIGN CONCEPT DAVIS, CA #180035

03-23-2020

EXAMPLES ILLUSTRATED REFLECT PRODUCT TYPE AND MAY NOT REFLECT FINAL PRODUCTS AT INSTALLATION

STRATEGY 02 HIGH CAPACITY LONG TERM BICYCLE STORAGE

STRATEGY 03 HIGH DENSITY CONVENIENT ACCESS

STRATEGY 04 SHORT TERM RACKS

ADDITIONAL PARKING CONCEPTS

**BRIXMOR**°

BICYCLE STORAGE + STREET FURNITURE

**REFLECT FINAL PRODUCTS AT INSTALLATION** 