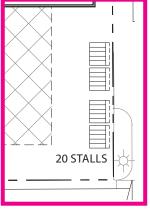

#### BIKE ROUTE LEGEND

EXISTING BIKE LANE
EXISTING BIKE PATH
PROPOSED BIKE LANE
ON-SITE BIKE PARKING
BIKE CIRCULATION
PEDESTRIAN PATH

BICYCLE STORAGE AREA TOTAL = 583 LONG TERM + 20 SHORT TERM ELEVATOR ACCESS TO ALL GARAGE AREAS AND PODIUM, UTILIZING (A STRATEGIES 01 AND 02