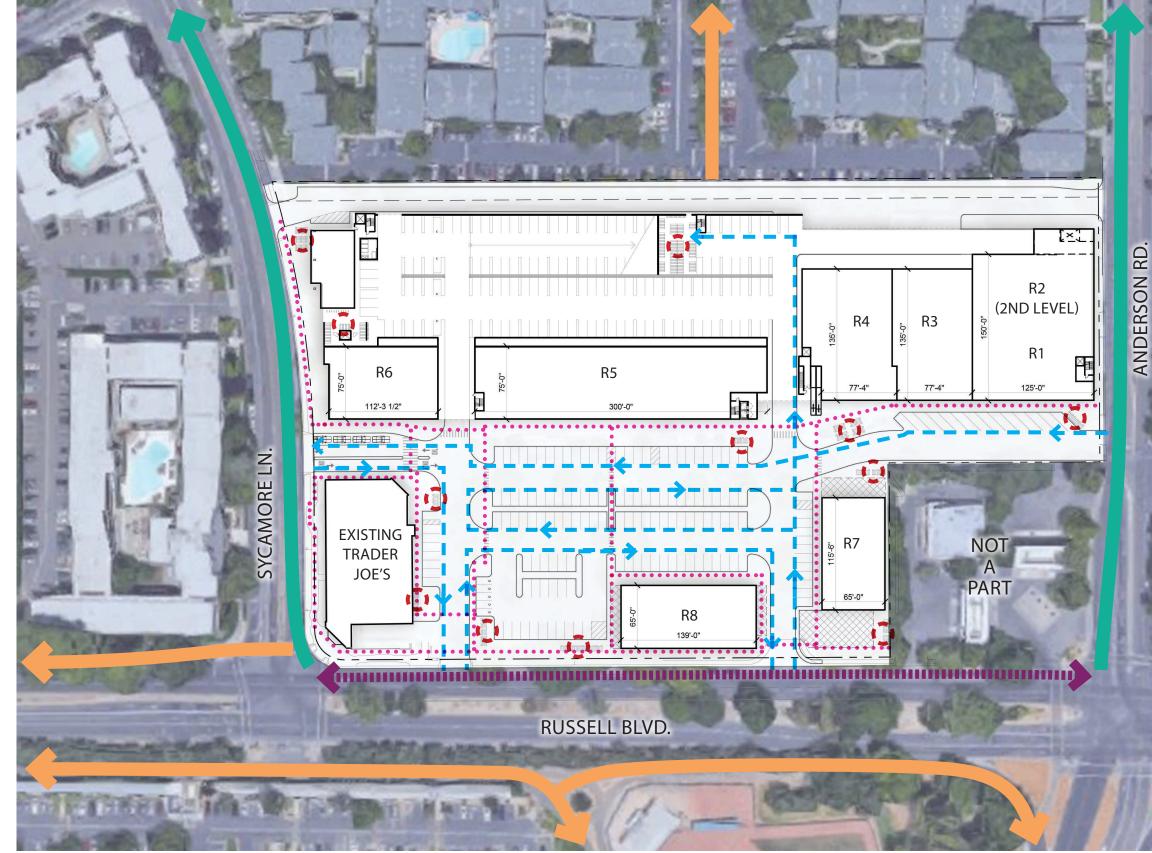

#### BIKE ROUTE LEGEND

EXISTING BIKE LANE
EXISTING BIKE PATH
PROPOSED BIKE LANE
ON-SITE BIKE PARKING
BIKE CIRCULATION
PEDESTRIAN PATH

BICYCLE STORAGE AREA TOTAL = 583 LONG TERM + 20 SHORT TERM ELEVATOR ACCESS TO ALL GARAGE AREAS AND PODIUM, UTILIZING (A STRATEGIES 01 AND 02