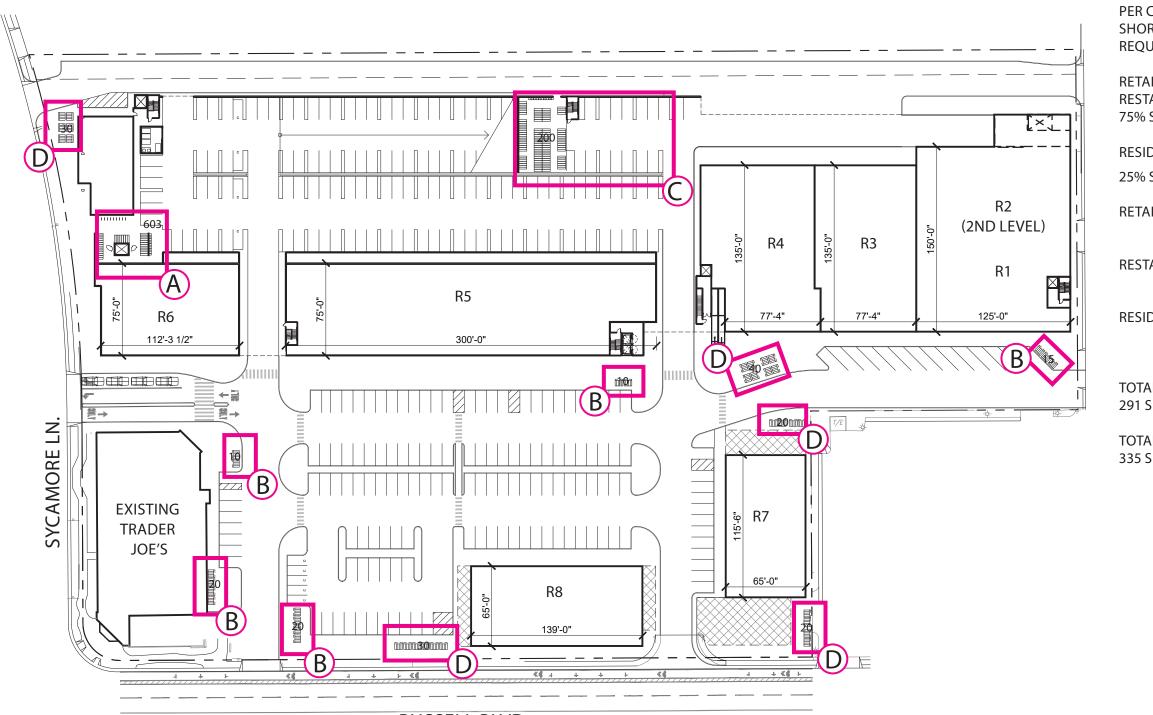

#### BICYCLE AMENITIES PARKING STRATEGIES

PER CITY PARKING REQUIREMENTS: SHORT TERM AND LONG TERM BICYCLE PARKING REQUIREMENTS PER ZONING CODE.

RETAIL: 1/1000 SF RESTAURANTS 1/500 SF 75% SHORT TERM + 25% LONG TERM

**RESIDENTIAL 1/BEDROOM** 

25% SHORT TERM + 75% LONG TERM

| AIL ±120 KSF         |            |
|----------------------|------------|
| SHORT TERM =         | 90 STALLS  |
| LONG TERM =          | 30 STALLS  |
| TAURANT ±30 KSF      |            |
| SHORT TERM =         | 45 STALLS  |
| LONG TERM =          | 15 STALLS  |
| DENTIAL 622 BEDROOMS |            |
| SHORT TERM =         | 156 STALLS |
| LONG TERM =          | 466 STALLS |

TOTAL BICYCLE PARKING REQUIRED: 802 STALLS 291 SHORT TERM + 511 LONG TERM

TOTAL BICYCLE PARKING PROVIDED: 1,018 STALLS 335 SHORT TERM 32% + 683 LONG TERM 68%

#### BIKE ROUTE LEGEND

EXISTING BIKE LANE
EXISTING BIKE PATH
PROPOSED BIKE LANE
ON-SITE BIKE PARKING
BIKE CIRCULATION
PEDESTRIAN PATH

BICYCLE STORAGE AREA TOTAL = 583 LONG TERM + 20 SHORT TERM ELEVATOR ACCESS TO ALL GARAGE AREAS AND PODIUM, UTILIZING (A STRATEGIES 01 AND 02

#### BICYCLE TOTAL = 75 SHORT TERM UNCOVERED AREAS, MULTIPLE LOCATIONS UTILIZING STRATEGY 04

architecture destan collabora www.adcollabora

03-23-2020

C BICYCLE STORAGE AREA TOTAL = 100 LONG TERM + 100 SHORT TERM, COVERED IN GARAGE WITH **BENCHES AND LOCKERS UTILIZING STRATEGY 03** 

 $\bigcirc$ BICYCLE TOTAL = 140 SHORT TERM COVERED STORAGE, MULTIPLE LOCATIONS UTILIZING STRATEGY 04

03-23-2020

STRATEGY 01 CONVENIENT ACCESS

LONG TERM BICYCLE STORAGE

EXAMPLES ILLUSTRATED REFLECT PRODUCT TYPE AND MAY NOT REFLECT FINAL PRODUCTS AT INSTALLATION