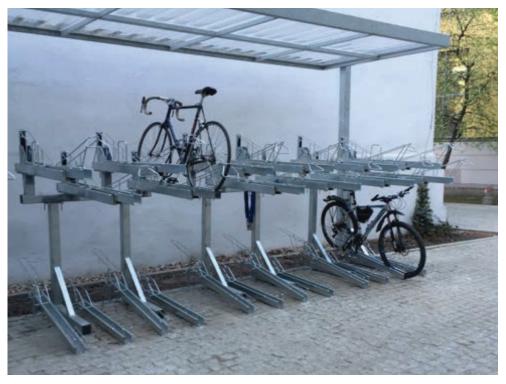

 $\bigcirc$ BICYCLE TOTAL = 140 SHORT TERM COVERED STORAGE, MULTIPLE LOCATIONS UTILIZING STRATEGY 04

03-23-2020

STRATEGY 01 CONVENIENT ACCESS

LONG TERM BICYCLE STORAGE

EXAMPLES ILLUSTRATED REFLECT PRODUCT TYPE AND MAY NOT REFLECT FINAL PRODUCTS AT INSTALLATION

### PROPOSED DESIGN CONCEPT DAVIS, CA #180035

03-23-2020

EXAMPLES ILLUSTRATED REFLECT PRODUCT TYPE AND MAY NOT REFLECT FINAL PRODUCTS AT INSTALLATION

STRATEGY 02 HIGH CAPACITY LONG TERM BICYCLE STORAGE

STRATEGY 03 HIGH DENSITY CONVENIENT ACCESS