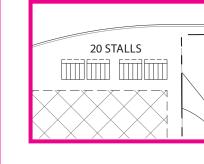

#### BICYCLE TOTAL = 75 SHORT TERM UNCOVERED AREAS, MULTIPLE LOCATIONS UTILIZING STRATEGY 04

architecture destan collabora www.adcollabora

03-23-2020

C BICYCLE STORAGE AREA TOTAL = 100 LONG TERM + 100 SHORT TERM, COVERED IN GARAGE WITH **BENCHES AND LOCKERS UTILIZING STRATEGY 03** 