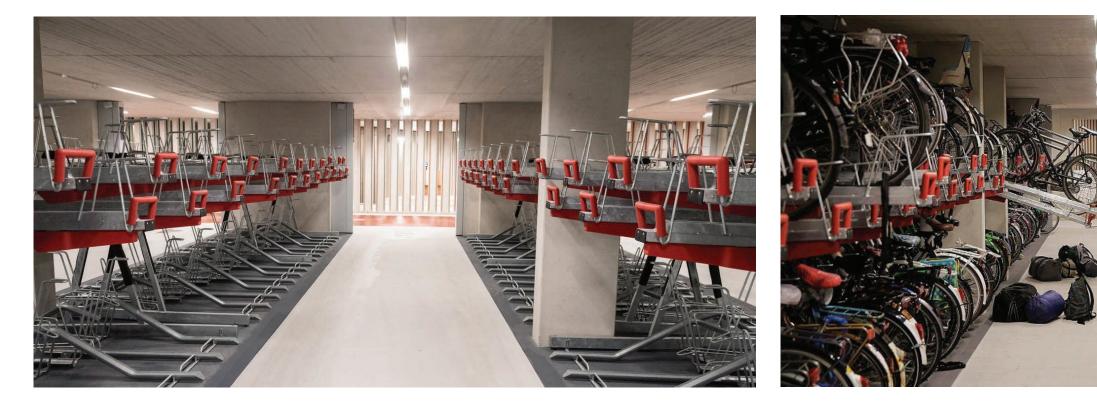

 $\bigcirc$ BICYCLE TOTAL = 140 SHORT TERM COVERED STORAGE, MULTIPLE LOCATIONS UTILIZING STRATEGY 04

03-23-2020

STRATEGY 01 CONVENIENT ACCESS

LONG TERM BICYCLE STORAGE

EXAMPLES ILLUSTRATED REFLECT PRODUCT TYPE AND MAY NOT REFLECT FINAL PRODUCTS AT INSTALLATION

### PROPOSED DESIGN CONCEPT DAVIS, CA #180035

03-23-2020

EXAMPLES ILLUSTRATED REFLECT PRODUCT TYPE AND MAY NOT REFLECT FINAL PRODUCTS AT INSTALLATION

STRATEGY 02 HIGH CAPACITY LONG TERM BICYCLE STORAGE

STRATEGY 03 HIGH DENSITY CONVENIENT ACCESS