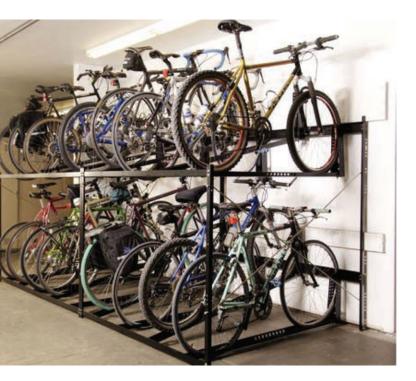

 $\bigcirc$ BICYCLE TOTAL = 140 SHORT TERM COVERED STORAGE, MULTIPLE LOCATIONS UTILIZING STRATEGY 04

03-23-2020

STRATEGY 01 CONVENIENT ACCESS

LONG TERM BICYCLE STORAGE

EXAMPLES ILLUSTRATED REFLECT PRODUCT TYPE AND MAY NOT REFLECT FINAL PRODUCTS AT INSTALLATION

### PROPOSED DESIGN CONCEPT DAVIS, CA #180035

03-23-2020

EXAMPLES ILLUSTRATED REFLECT PRODUCT TYPE AND MAY NOT REFLECT FINAL PRODUCTS AT INSTALLATION

STRATEGY 02 HIGH CAPACITY LONG TERM BICYCLE STORAGE

STRATEGY 03 HIGH DENSITY CONVENIENT ACCESS