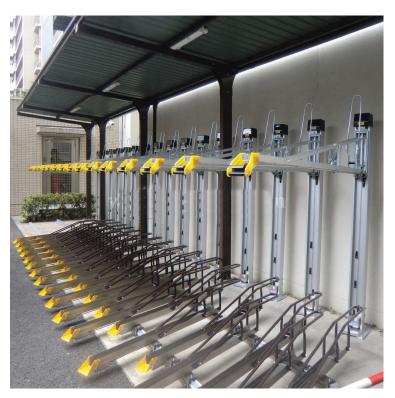

 $\bigcirc$ BICYCLE TOTAL = 140 SHORT TERM COVERED STORAGE, MULTIPLE LOCATIONS UTILIZING STRATEGY 04

03-23-2020

STRATEGY 01 CONVENIENT ACCESS

LONG TERM BICYCLE STORAGE

EXAMPLES ILLUSTRATED REFLECT PRODUCT TYPE AND MAY NOT REFLECT FINAL PRODUCTS AT INSTALLATION

### PROPOSED DESIGN CONCEPT DAVIS, CA #180035

03-23-2020

EXAMPLES ILLUSTRATED REFLECT PRODUCT TYPE AND MAY NOT REFLECT FINAL PRODUCTS AT INSTALLATION

STRATEGY 02 HIGH CAPACITY LONG TERM BICYCLE STORAGE

STRATEGY 03 HIGH DENSITY CONVENIENT ACCESS