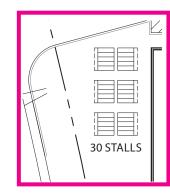

#### BICYCLE TOTAL = 75 SHORT TERM UNCOVERED AREAS, MULTIPLE LOCATIONS UTILIZING STRATEGY 04

architecture destan collabora www.adcollabora

03-23-2020

C BICYCLE STORAGE AREA TOTAL = 100 LONG TERM + 100 SHORT TERM, COVERED IN GARAGE WITH **BENCHES AND LOCKERS UTILIZING STRATEGY 03** 