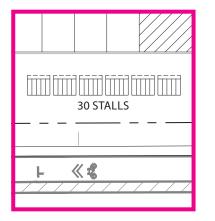

 $\bigcirc$ BICYCLE TOTAL = 140 SHORT TERM COVERED STORAGE, MULTIPLE LOCATIONS UTILIZING STRATEGY 04

03-23-2020

STRATEGY 01 CONVENIENT ACCESS

LONG TERM BICYCLE STORAGE

EXAMPLES ILLUSTRATED REFLECT PRODUCT TYPE AND MAY NOT REFLECT FINAL PRODUCTS AT INSTALLATION