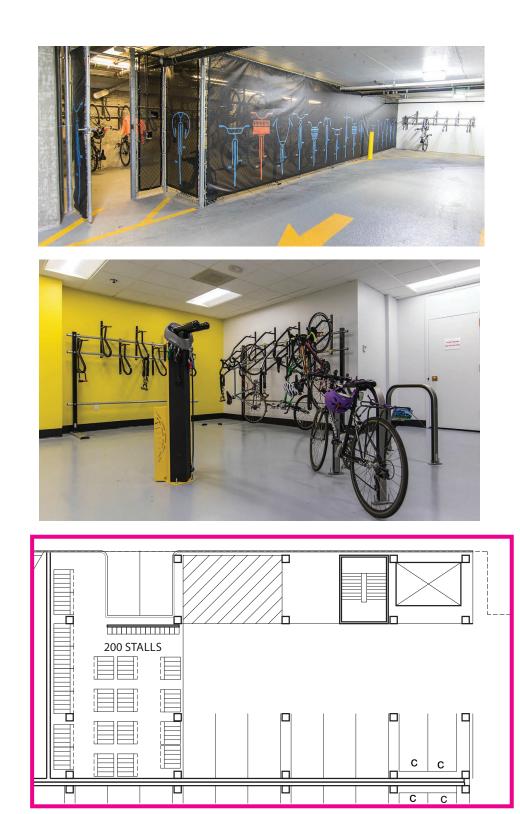

 $\bigcirc$ BICYCLE TOTAL = 140 SHORT TERM COVERED STORAGE, MULTIPLE LOCATIONS UTILIZING STRATEGY 04

03-23-2020

STRATEGY 01 CONVENIENT ACCESS

LONG TERM BICYCLE STORAGE

EXAMPLES ILLUSTRATED REFLECT PRODUCT TYPE AND MAY NOT REFLECT FINAL PRODUCTS AT INSTALLATION

### PROPOSED DESIGN CONCEPT DAVIS, CA #180035

03-23-2020

EXAMPLES ILLUSTRATED REFLECT PRODUCT TYPE AND MAY NOT REFLECT FINAL PRODUCTS AT INSTALLATION

STRATEGY 02 HIGH CAPACITY LONG TERM BICYCLE STORAGE

STRATEGY 03 HIGH DENSITY CONVENIENT ACCESS

STRATEGY 04 SHORT TERM RACKS

ADDITIONAL PARKING CONCEPTS

**BRIXMOR**°

BICYCLE STORAGE + STREET FURNITURE

**REFLECT FINAL PRODUCTS AT INSTALLATION** 