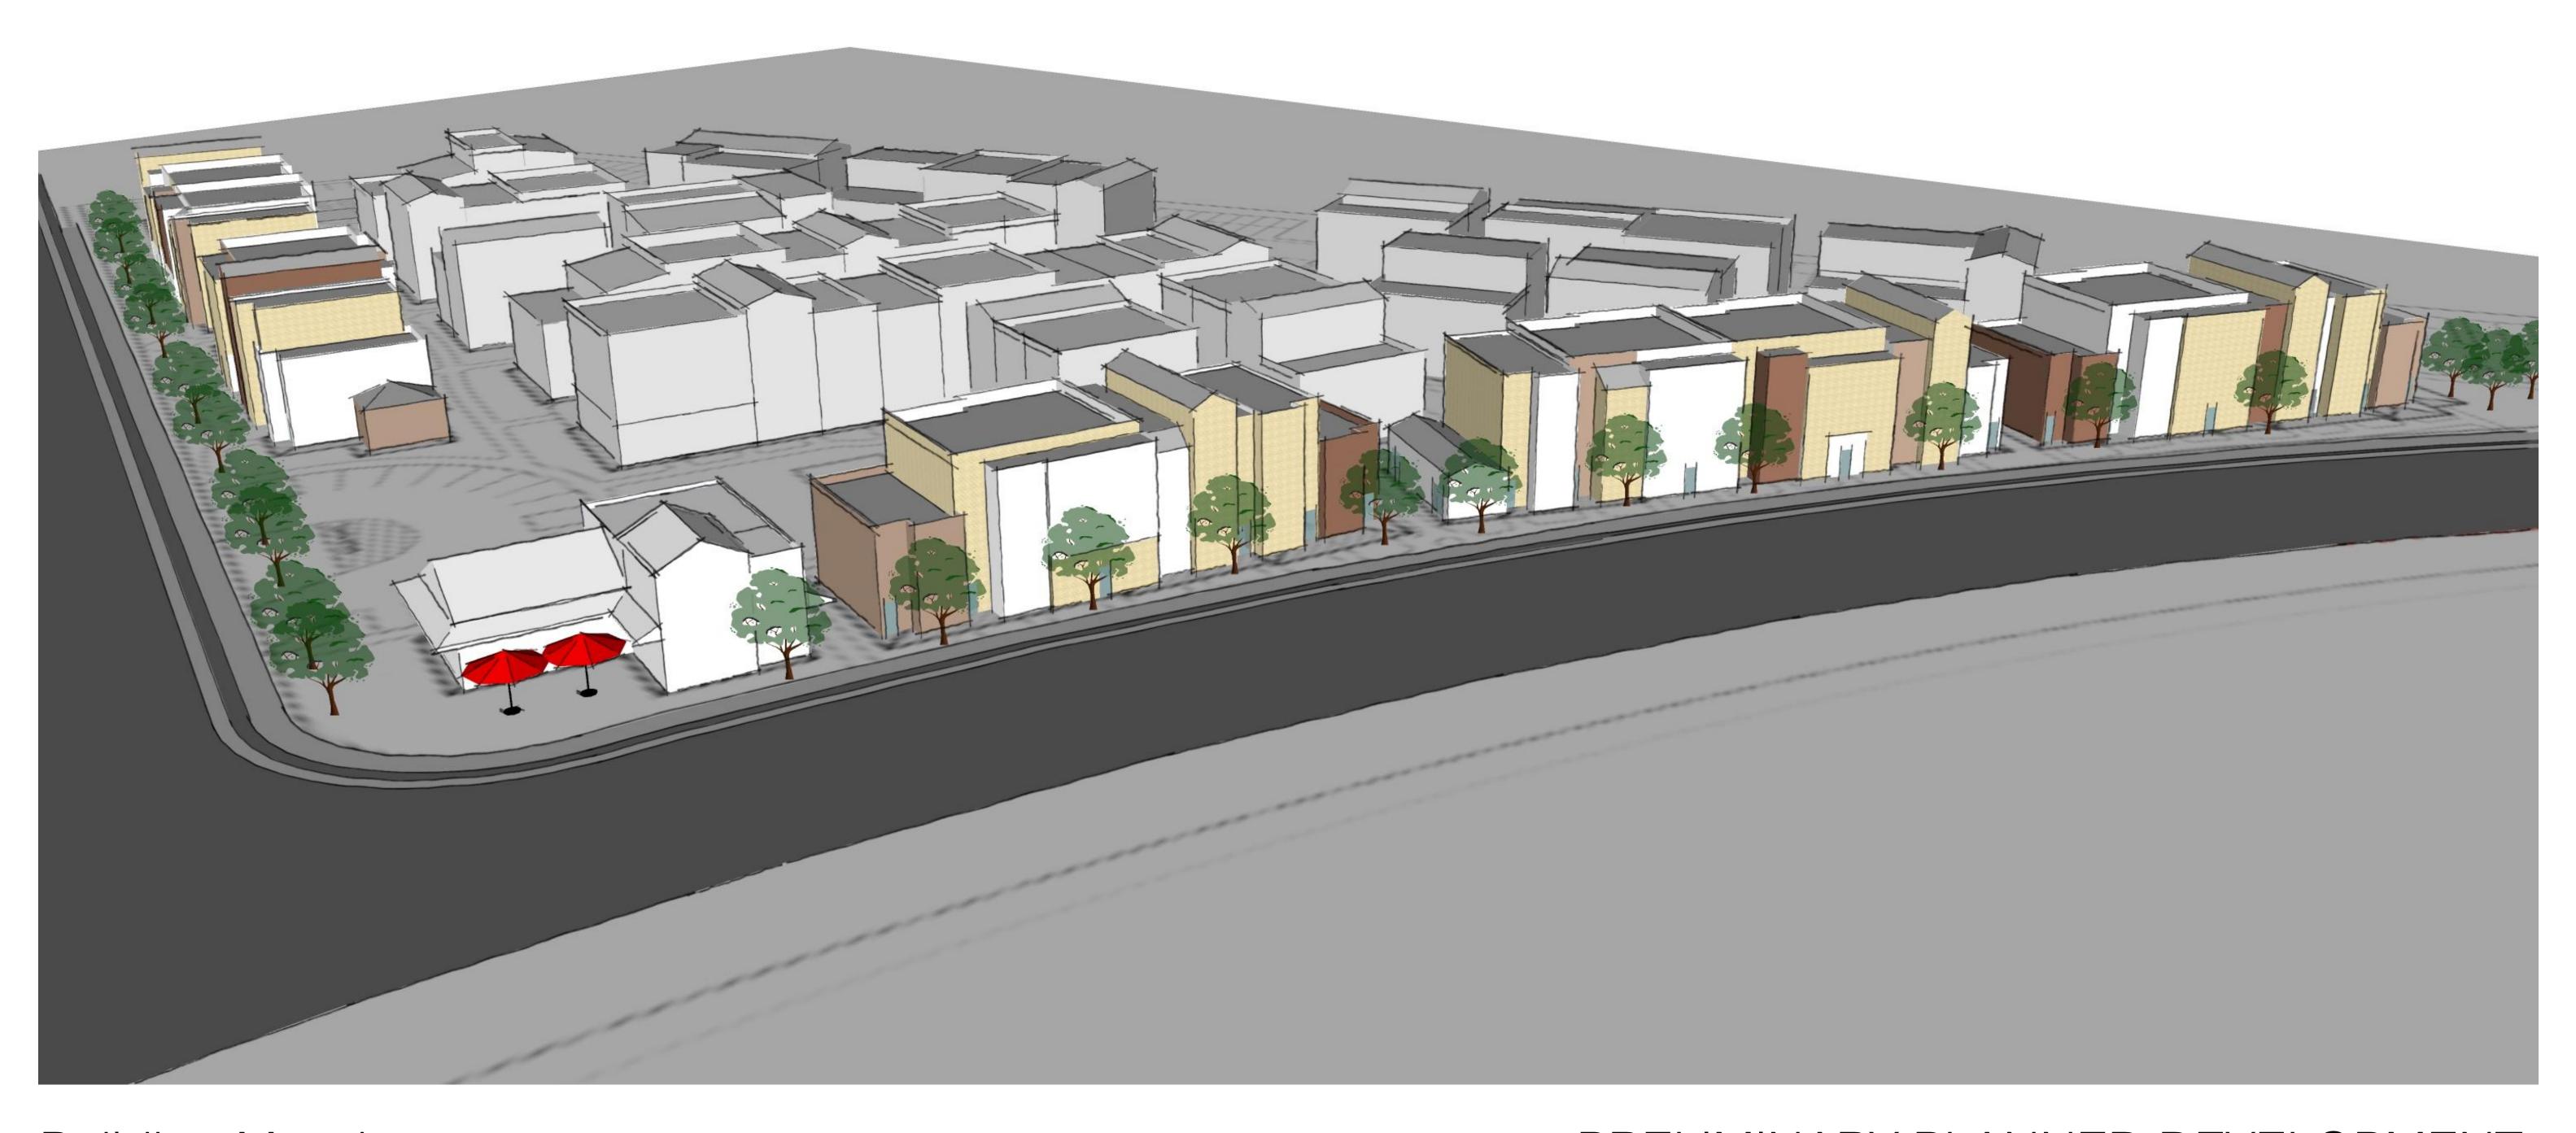

Plaza 2555 Davis, California

500' Boundary Exhibit 3 Scale 1'-0"=100' June 26, 2018

LEE JAGOE ARCHITECTURE
INCORPORATED

PRELIMINARY PLANNED DEVELOPMENT

Plaza 2555 Davis, California

Building Massing Exhibit 17 6/27/18