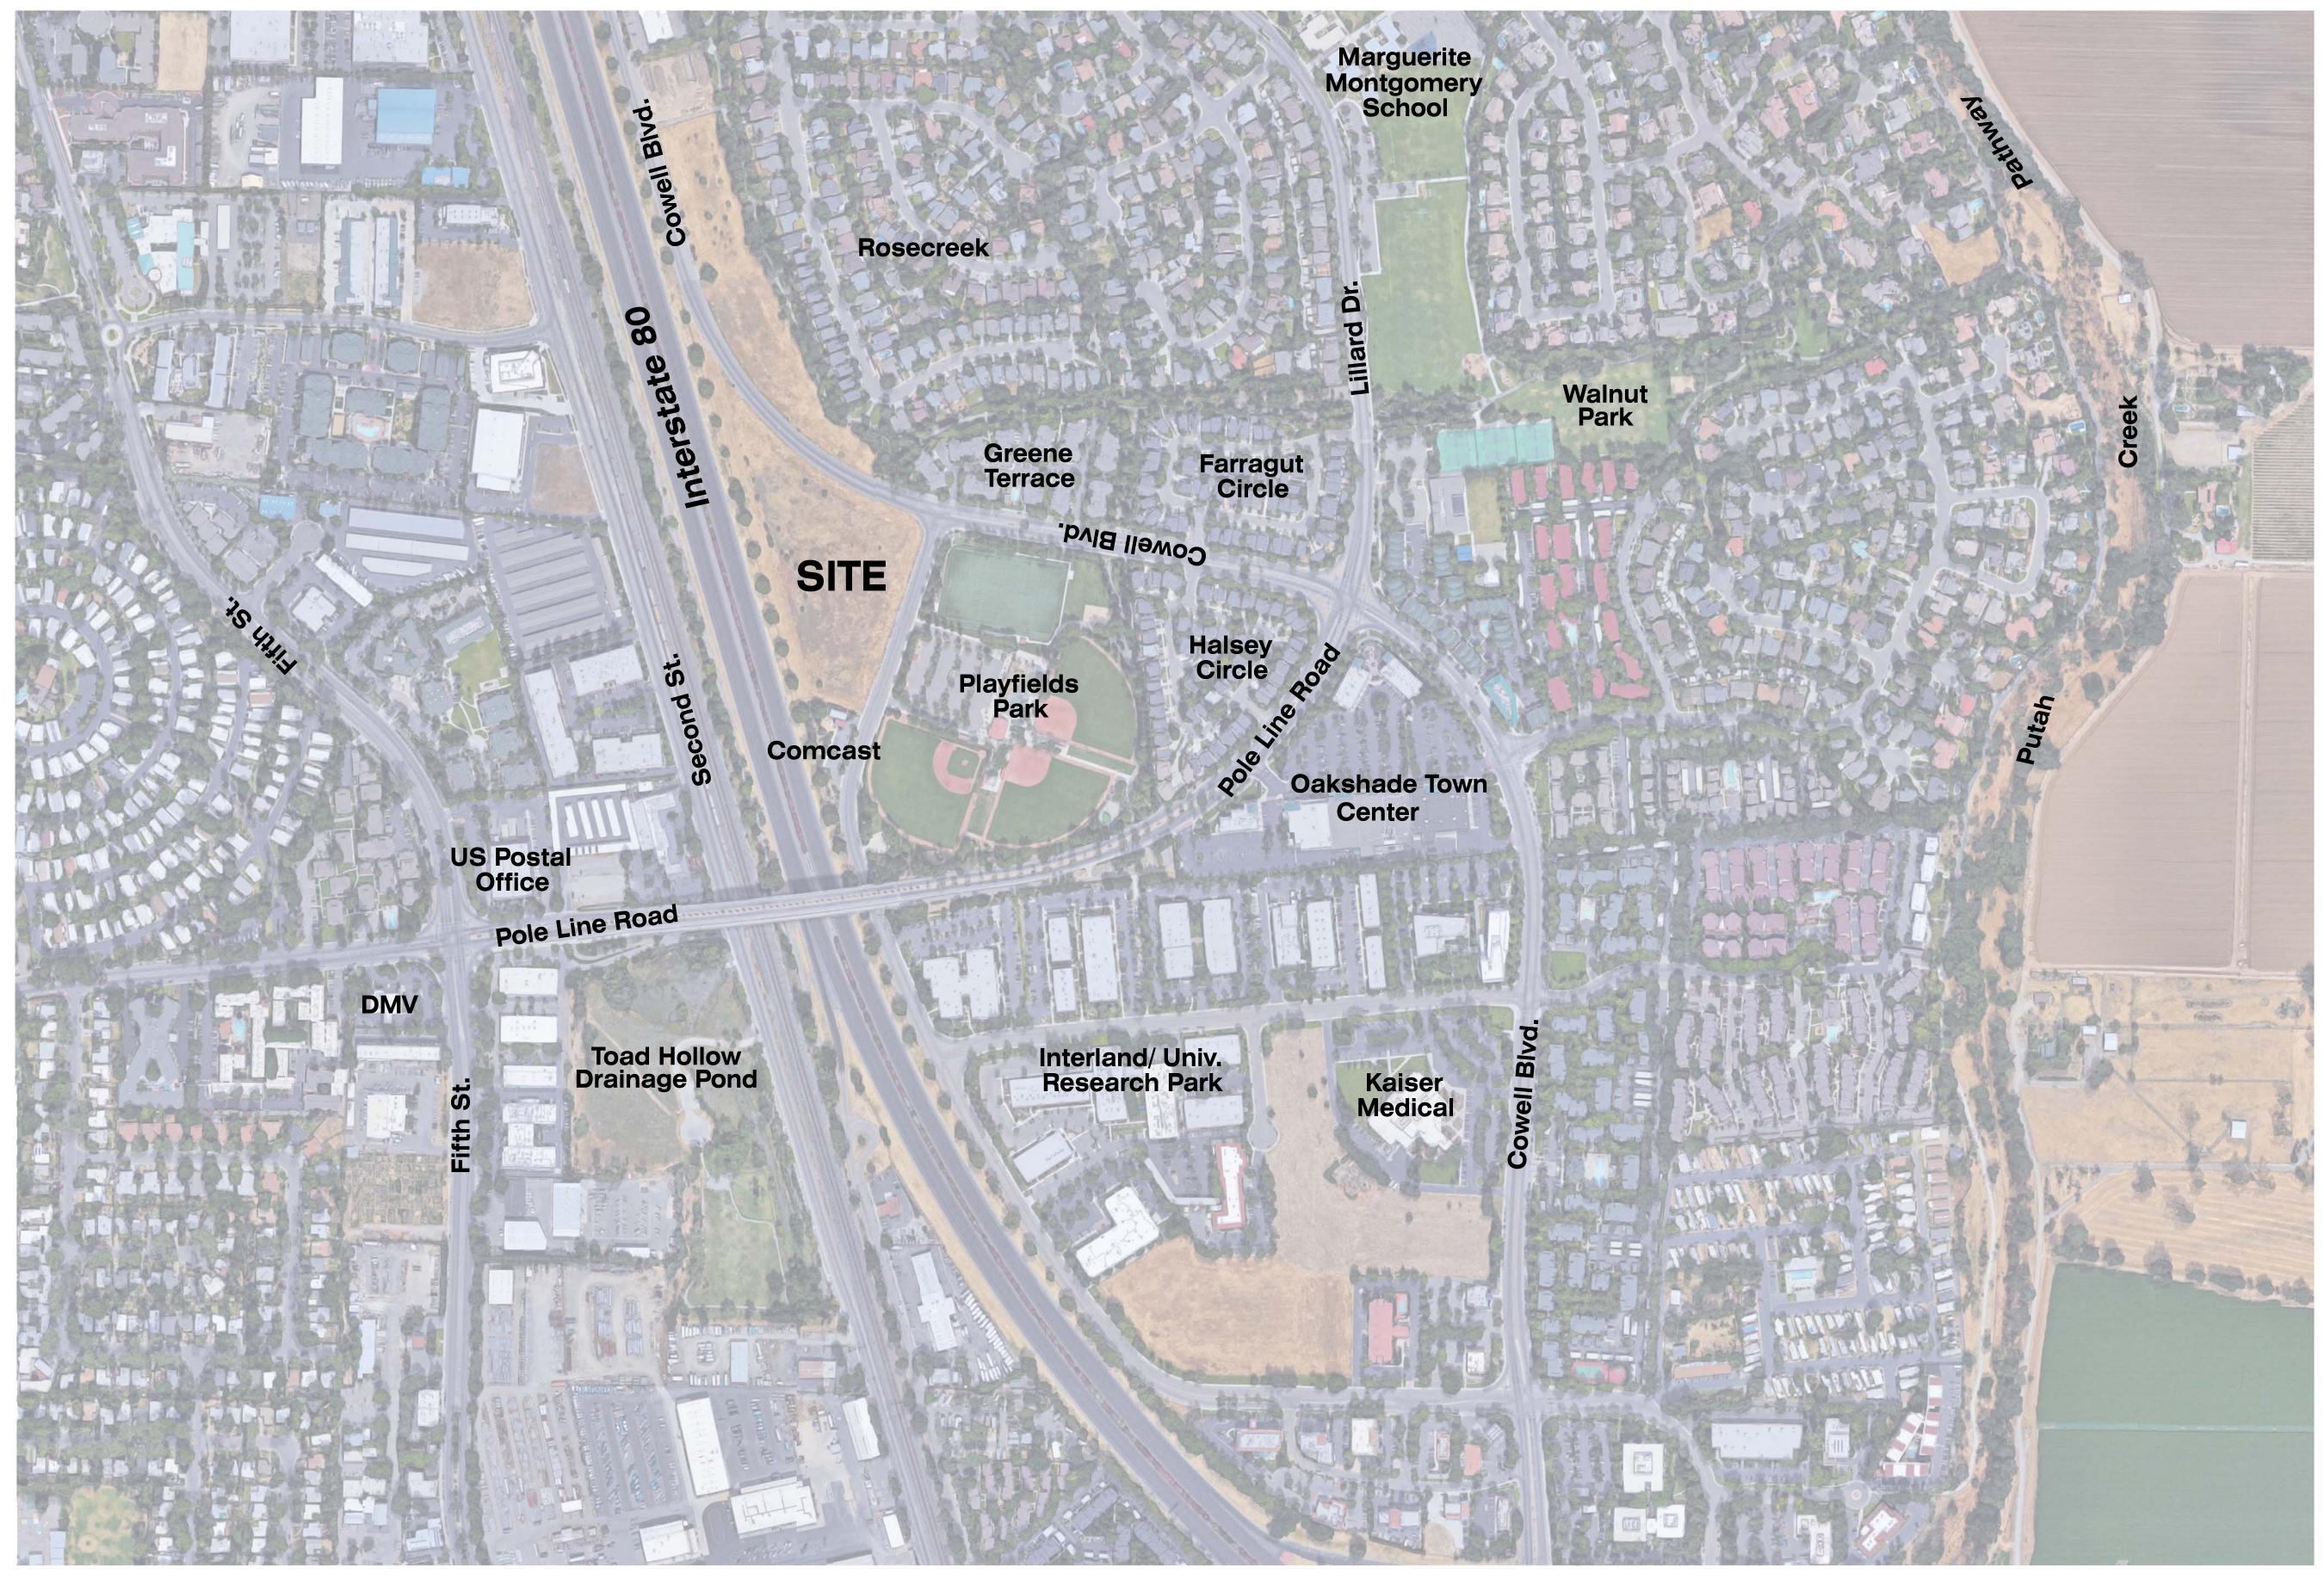

| 2,400    |
| Co-work and "Class roor  | 2,240 |         |          |
| Leasing and Community    | 5,400 |         |          |
| Pool Building            |       |         | 1,250    |
| Bike Barns               | 11    | 260     | 2,860    |
| Garages                  |       |         | 11,160   |
| sub total non residentia | I     |         | 25,310   |
| project total building   |       |         | 279,670  |

Plaza 2555

**Proposed Building Square footage** 



Illustrative Site Plan Exhibit 1

Plan C-5.1 Scale 1"=40'-0" June 26, 2018 Revised July 13, 2018

PRELIMINARY PLANNED DEVELOPMENT



LEE JAGOE ARCHITECTURE





PRELIMINARY PLANNED DEVELOPMENT

Plaza 2555 Davis, California



500' Boundary Exhibit 3 Scale 1'-0"=100' June 26, 2018

LEE JAGOE ARCHITECTURE
INCORPORATED









PRELIMINARY PLANNED DEVELOPMENT

Plaza 2555 Davis, California















Building Massing Exhibit 17 6/27/18

PRELIMINARY PLANNED DEVELOPMENT

Plaza 2555 Davis, California Blue Bus, L.P.