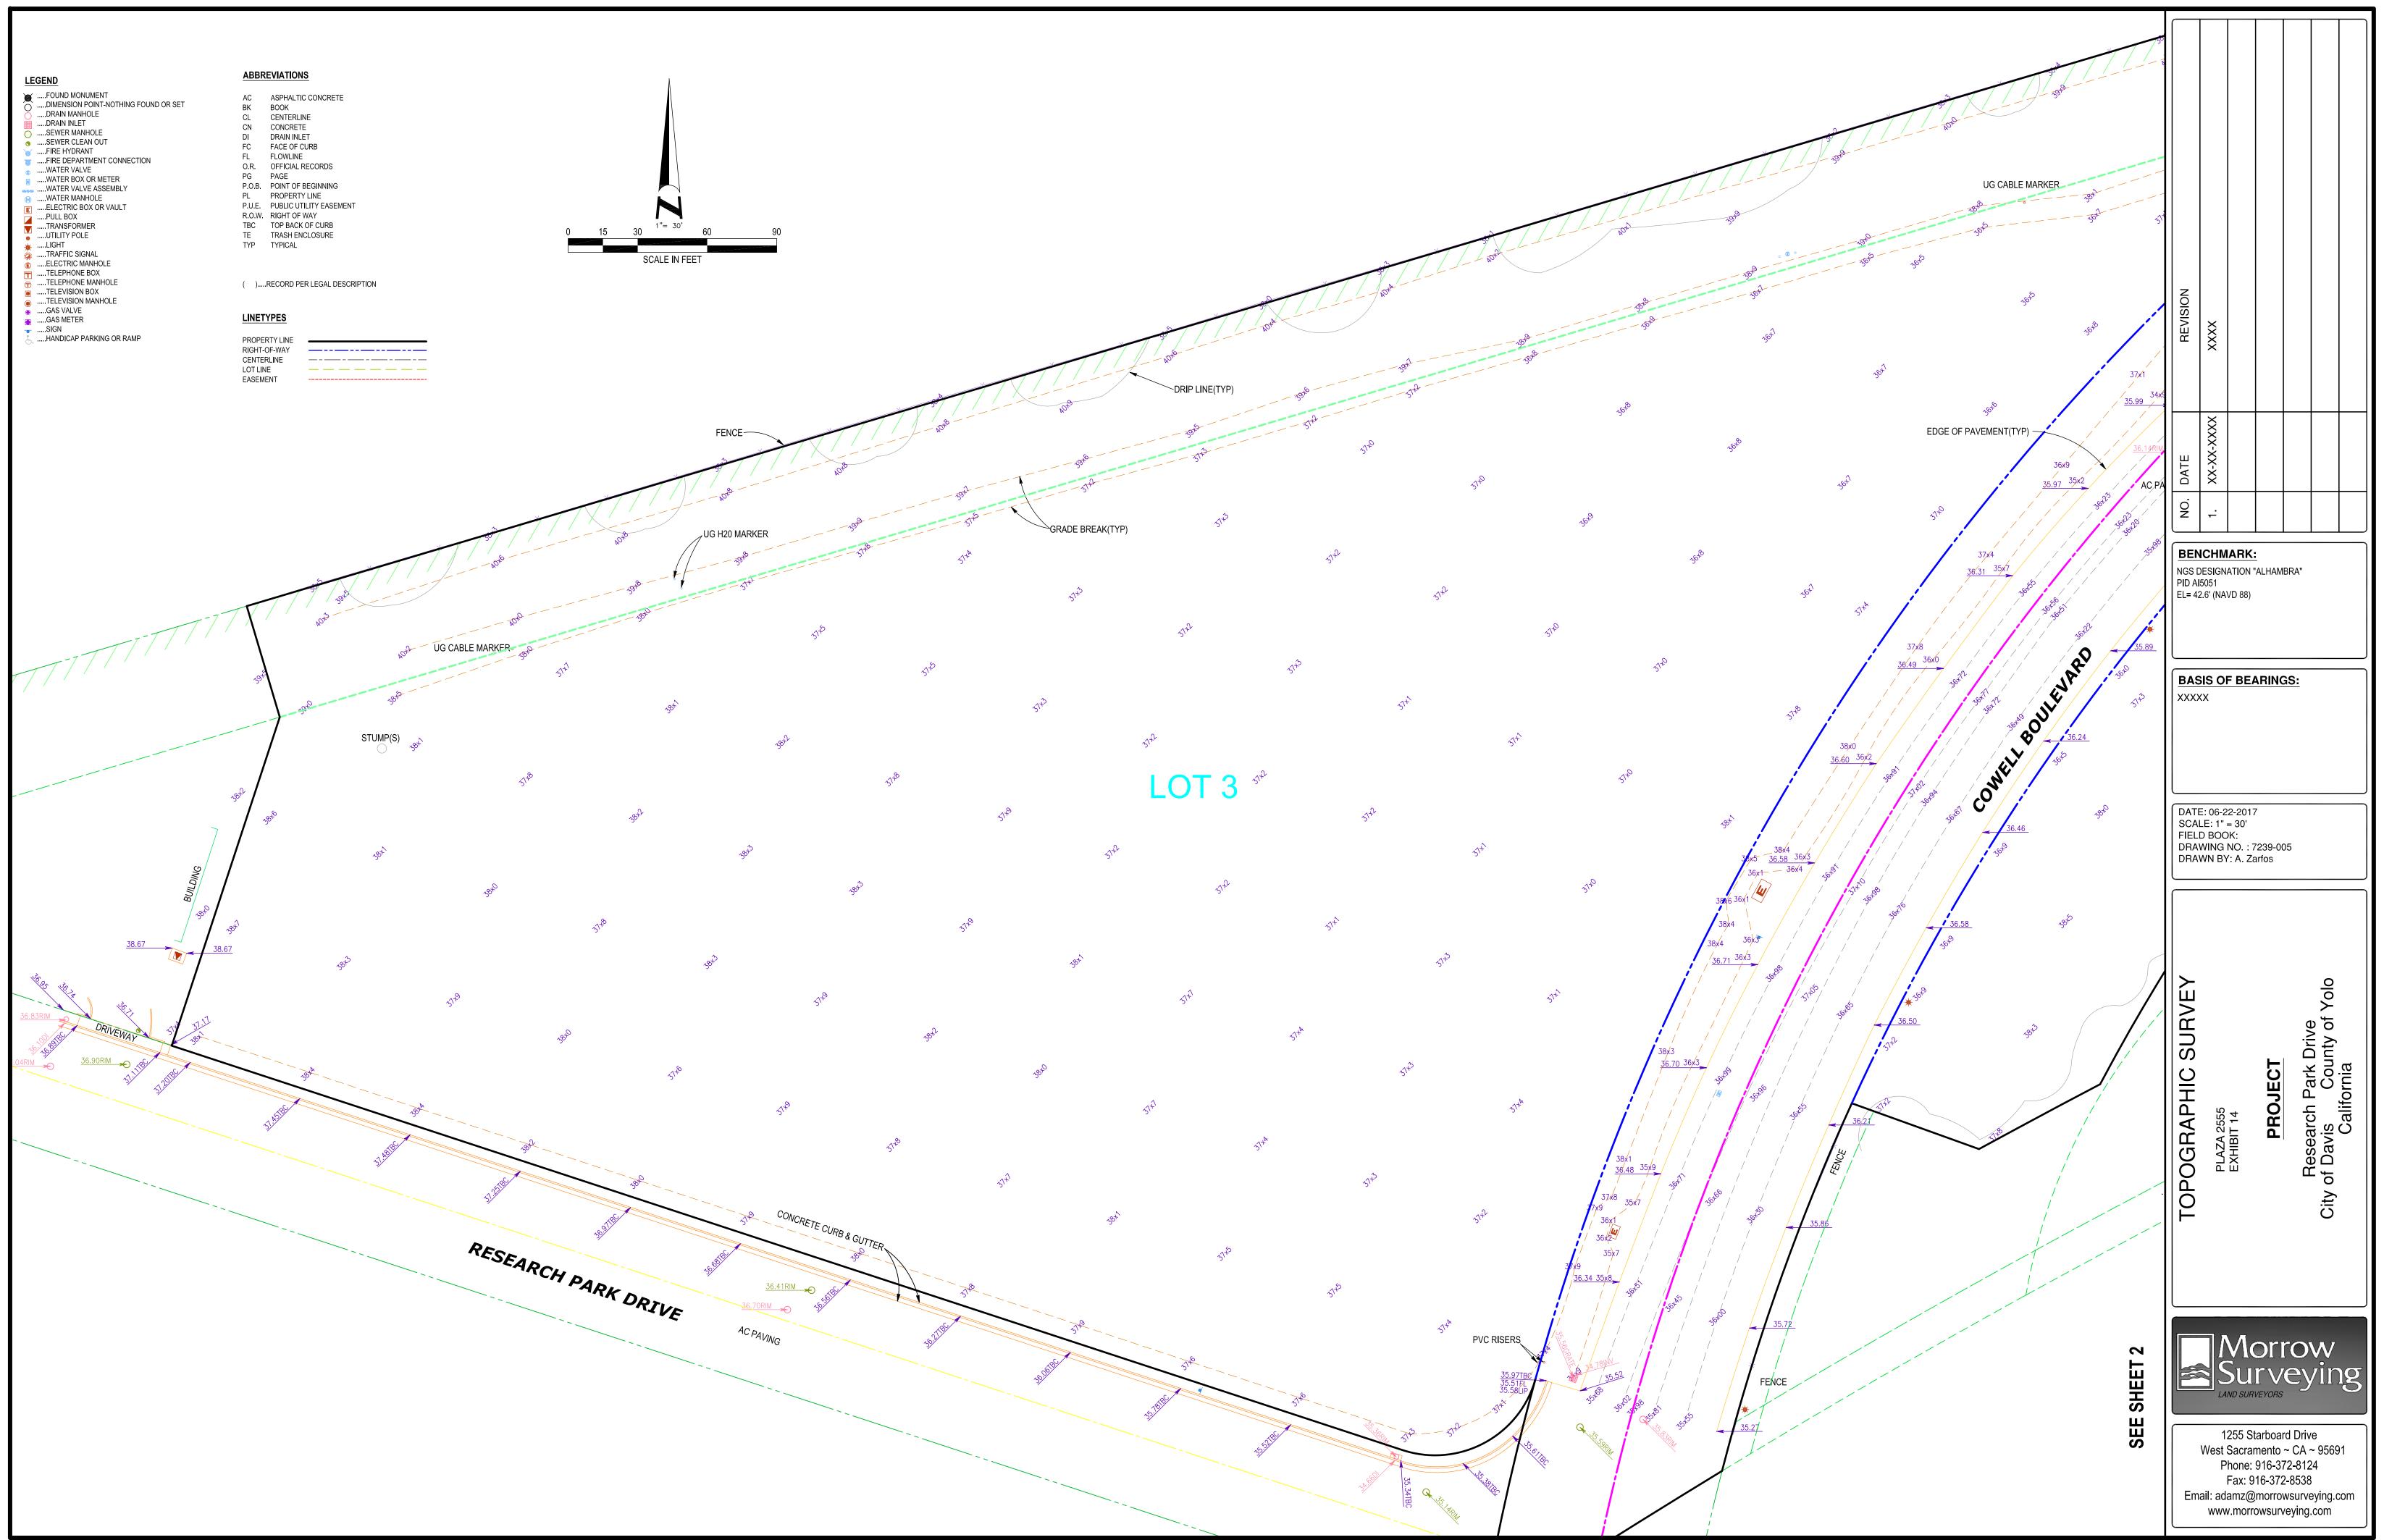

Plaza 2555 Davis, California

500' Boundary Exhibit 3 Scale 1'-0"=100' June 26, 2018

LEE JAGOE ARCHITECTURE
INCORPORATED

PRELIMINARY PLANNED DEVELOPMENT

Plaza 2555 Davis, California

Building Massing Exhibit 17 6/27/18