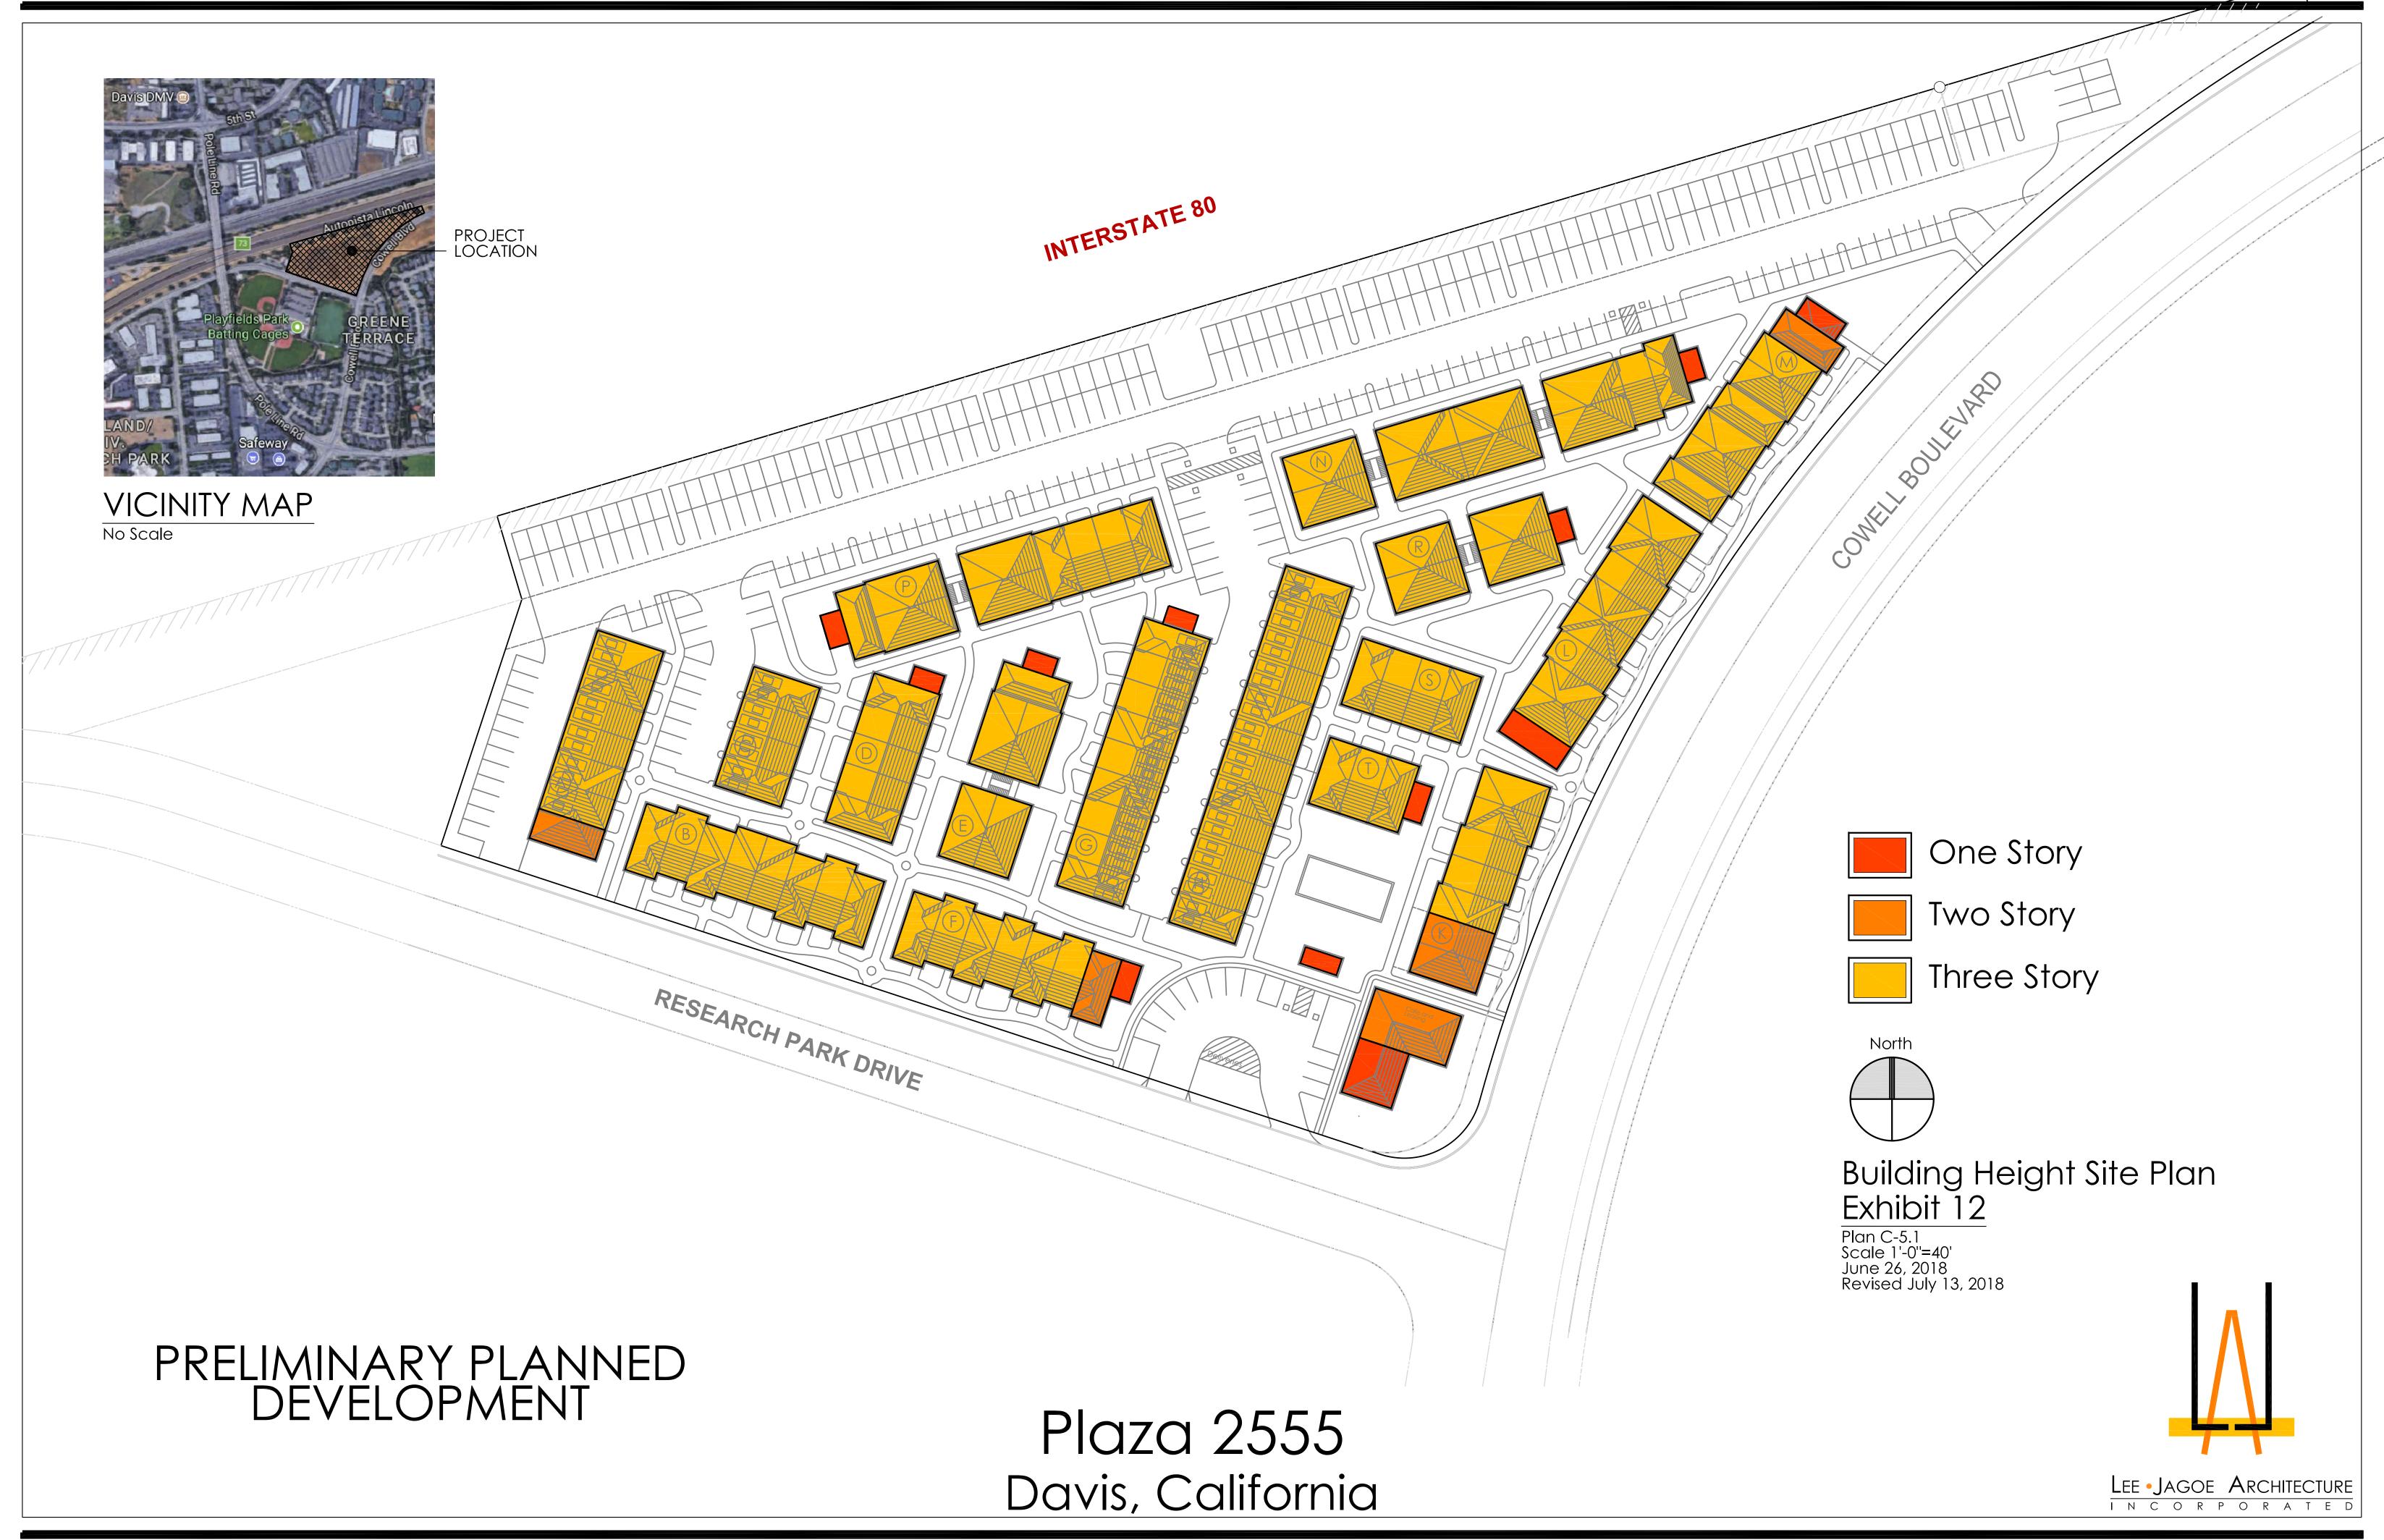

|
| Leasing and Community    | 5,400 |         |          |
| Pool Building            |       |         | 1,250    |
| Bike Barns               | 11    | 260     | 2,860    |
| Garages                  |       |         | 11,160   |
| sub total non residentia | I     |         | 25,310   |
| project total building   |       |         | 279,670  |

Plaza 2555

**Proposed Building Square footage** 



Illustrative Site Plan Exhibit 1

Plan C-5.1 Scale 1"=40'-0" June 26, 2018 Revised July 13, 2018

PRELIMINARY PLANNED DEVELOPMENT



LEE JAGOE ARCHITECTURE





PRELIMINARY PLANNED DEVELOPMENT

Plaza 2555 Davis, California



500' Boundary Exhibit 3 Scale 1'-0"=100' June 26, 2018

LEE JAGOE ARCHITECTURE
INCORPORATED









PRELIMINARY PLANNED DEVELOPMENT

Plaza 2555 Davis, California















Building Massing Exhibit 17 6/27/18

PRELIMINARY PLANNED DEVELOPMENT

Plaza 2555 Davis, California Blue Bus, L.P.