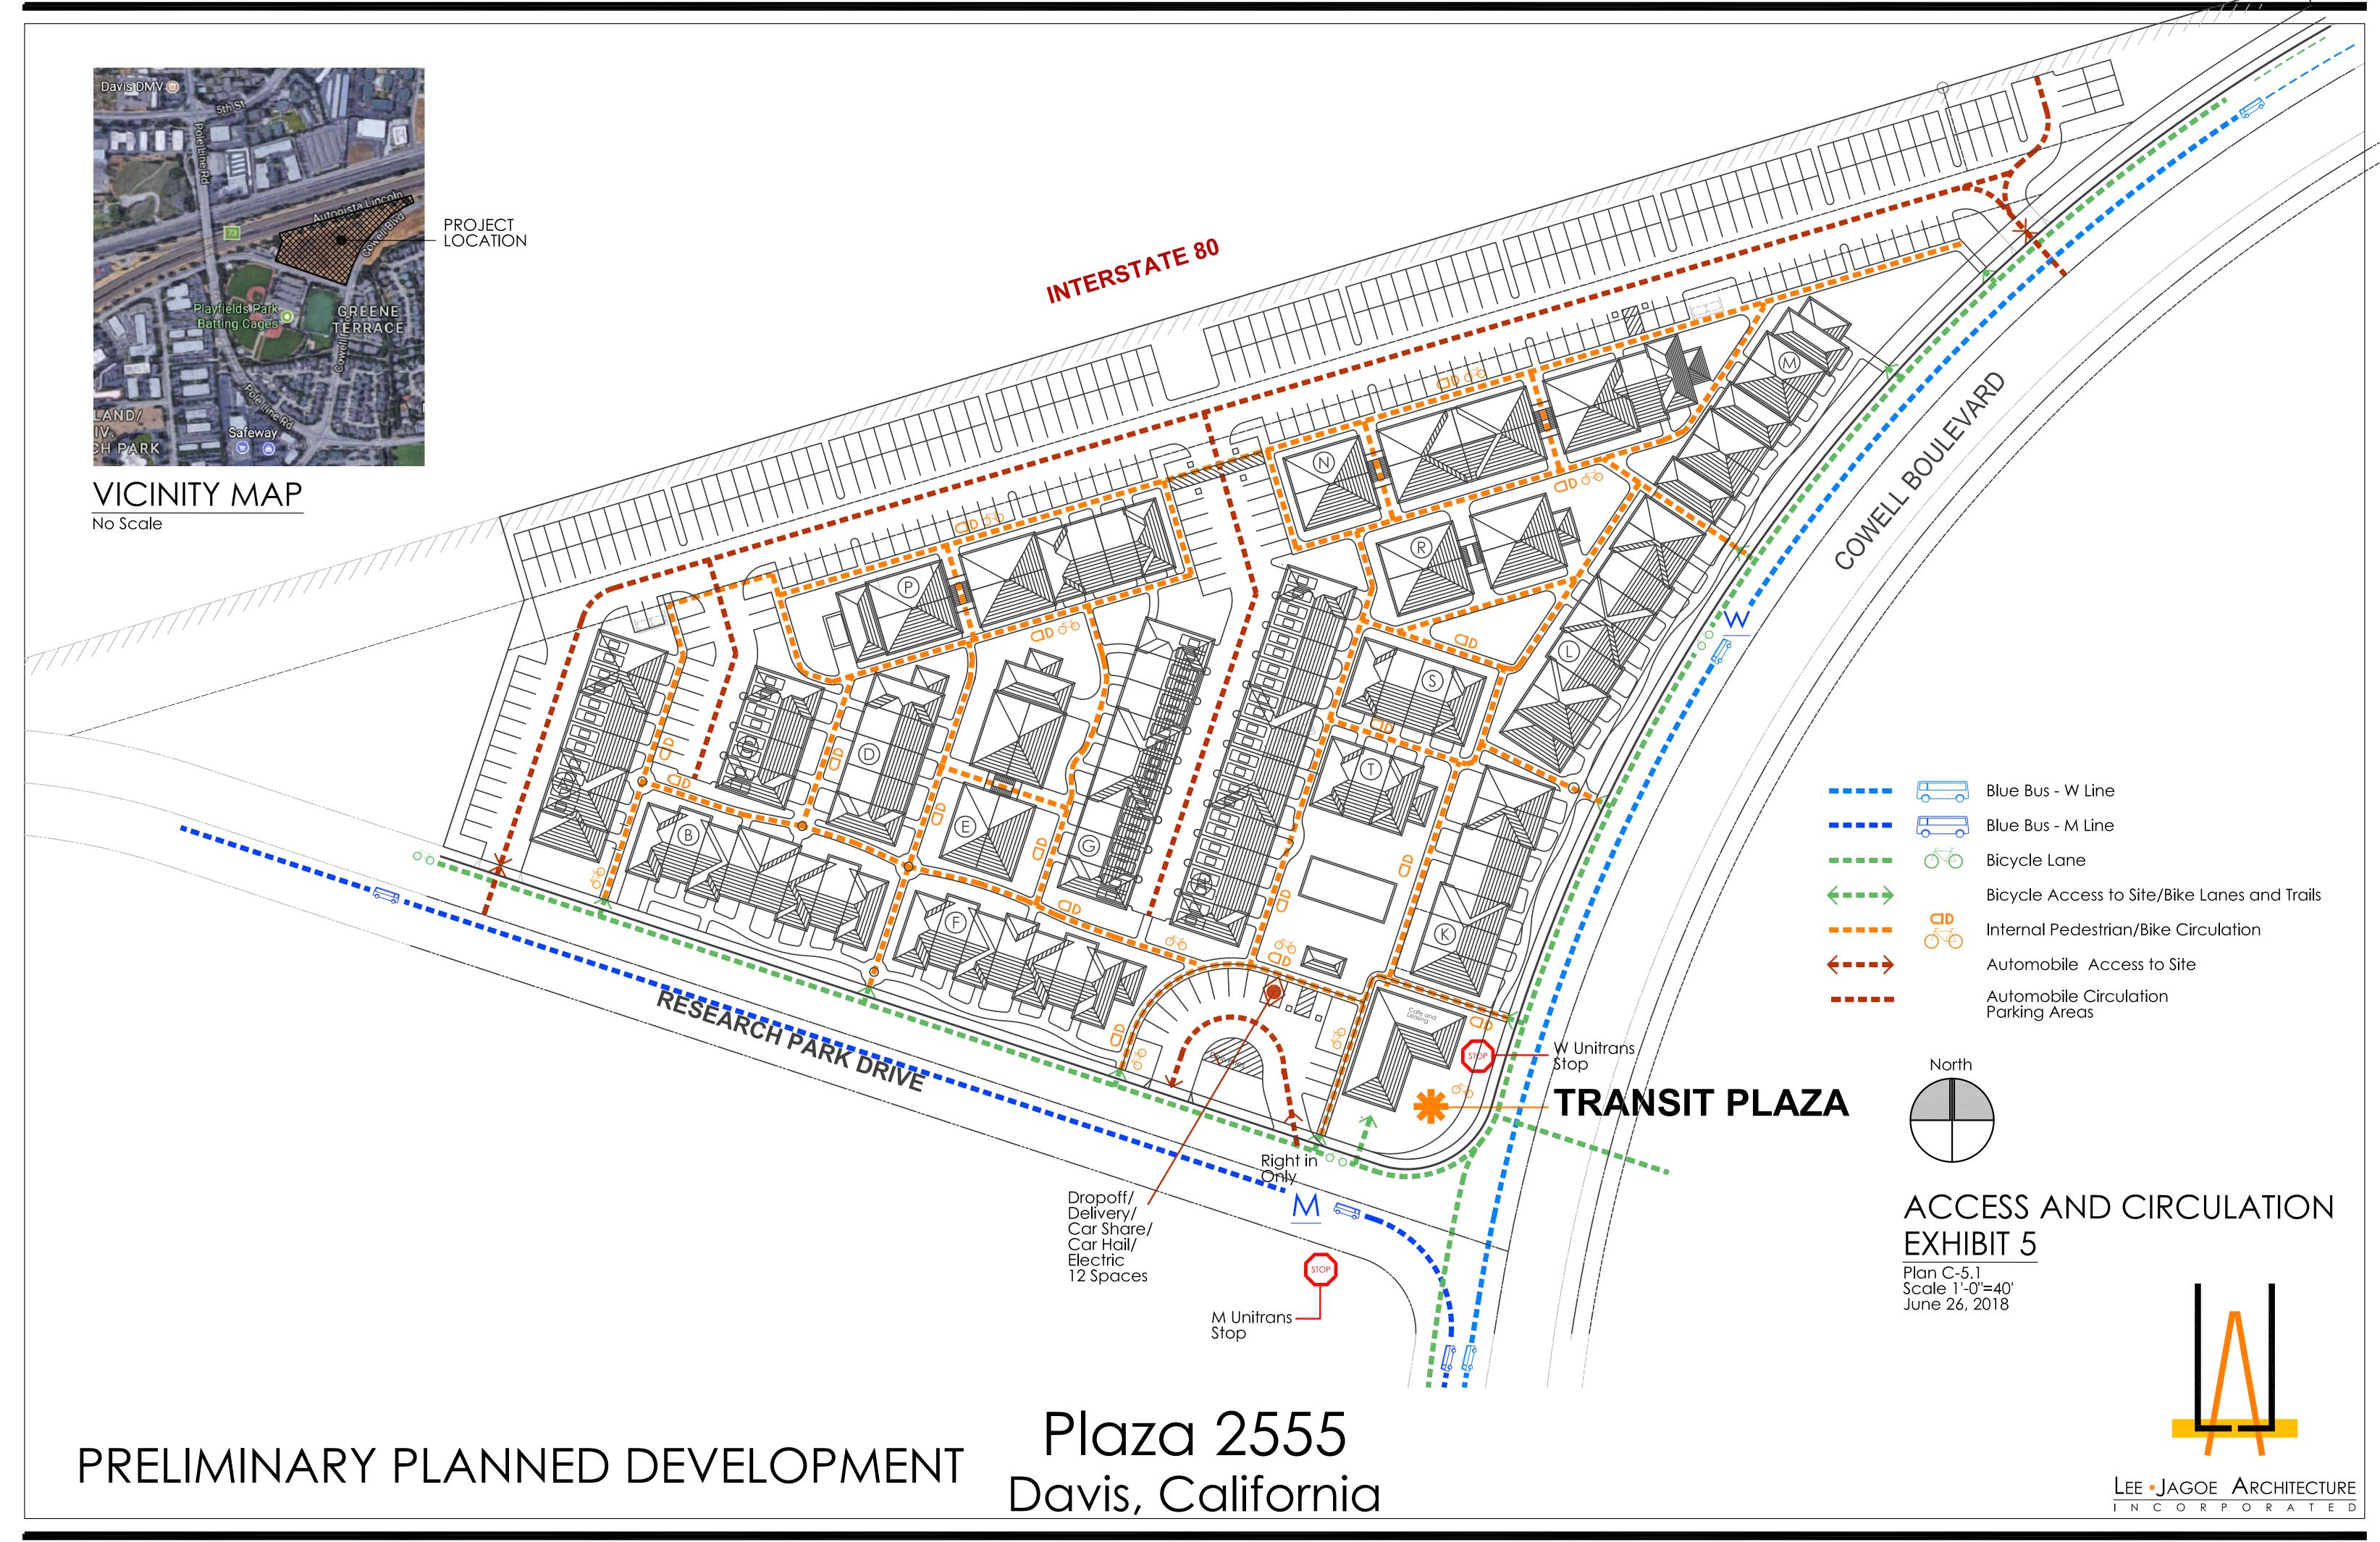

| 2,400    |
| Co-work and "Class roor  | 2,240 |         |          |
| Leasing and Community    | 5,400 |         |          |
| Pool Building            |       |         | 1,250    |
| Bike Barns               | 11    | 260     | 2,860    |
| Garages                  |       |         | 11,160   |
| sub total non residentia | I     |         | 25,310   |
| project total building   |       |         | 279,670  |

Plaza 2555

**Proposed Building Square footage** 



Illustrative Site Plan Exhibit 1

Plan C-5.1 Scale 1"=40'-0" June 26, 2018 Revised July 13, 2018

PRELIMINARY PLANNED DEVELOPMENT



LEE JAGOE ARCHITECTURE





PRELIMINARY PLANNED DEVELOPMENT

Plaza 2555 Davis, California



500' Boundary Exhibit 3 Scale 1'-0"=100' June 26, 2018

LEE JAGOE ARCHITECTURE
INCORPORATED









PRELIMINARY PLANNED DEVELOPMENT

Plaza 2555 Davis, California















Building Massing Exhibit 17 6/27/18

PRELIMINARY PLANNED DEVELOPMENT

Plaza 2555 Davis, California Blue Bus, L.P.