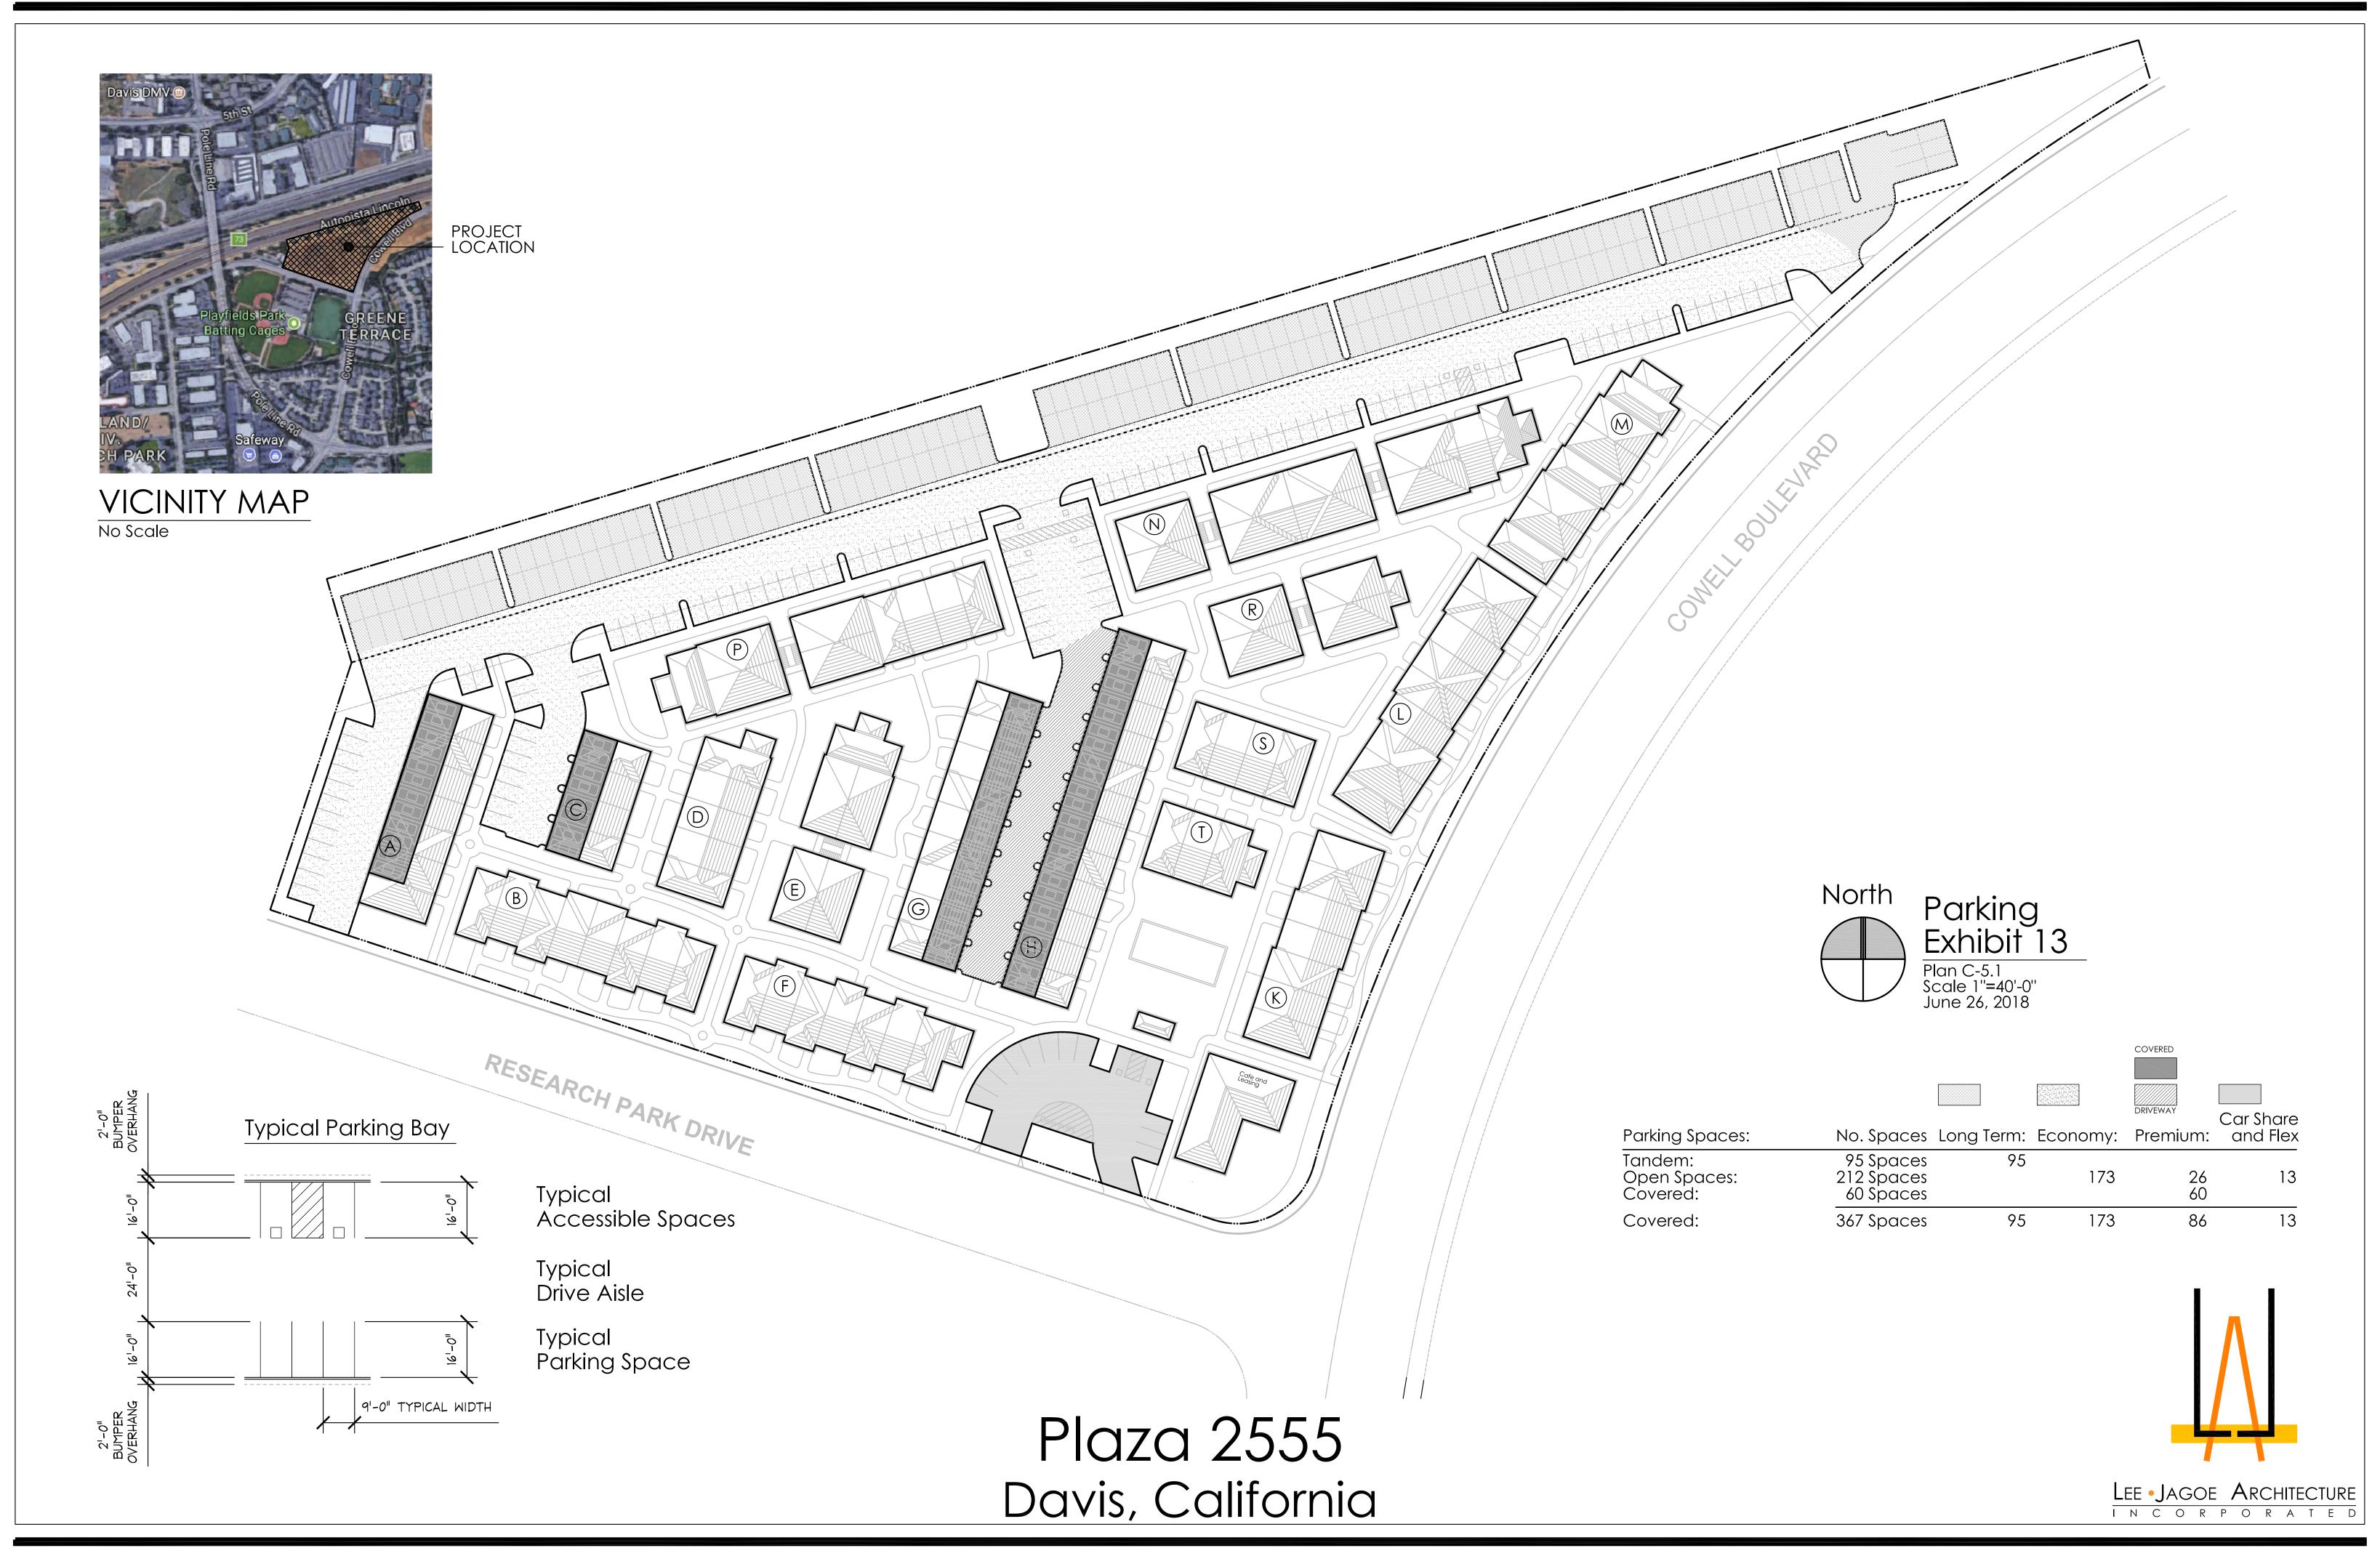

Plaza 2555 Davis, California

| site plan C-5.1          |       |         |          |
|--------------------------|-------|---------|----------|
| Residential              | units | sq. ft. | extensio |
| Micro apartment (flat)   | 30    | 350     | 10,500   |
| One bedroom (flat)       | 4     | 600     | 2,400    |
| Two bedroom (flat)       | 11    | 900     | 9,900    |
| Three bedroom (th)       | 29    | 1,360   | 39,440   |
| Three bedroom (flat)     | 60    | 1,200   | 72,000   |
| Four bedroom (th)        | 46    | 1,720   | 79,120   |
| Five bedroom (th)        | 20    | 2,050   | 41,000   |
| sub total Residential    | 200   |         | 254,360  |
| Non Residential          |       |         |          |
| Café and Office          |       |         | 2,400    |
| Co-work and "Class roor  | 2,240 |         |          |
| Leasing and Community    | 5,400 |         |          |
| Pool Building            |       |         | 1,250    |
| Bike Barns               | 11    | 260     | 2,860    |
| Garages                  |       |         | 11,160   |
| sub total non residentia | I     |         | 25,310   |
| project total building   |       |         | 279,670  |

Plaza 2555

**Proposed Building Square footage** 

Illustrative Site Plan Exhibit 1

Plan C-5.1 Scale 1"=40'-0" June 26, 2018 Revised July 13, 2018

PRELIMINARY PLANNED DEVELOPMENT

LEE JAGOE ARCHITECTURE

PRELIMINARY PLANNED DEVELOPMENT