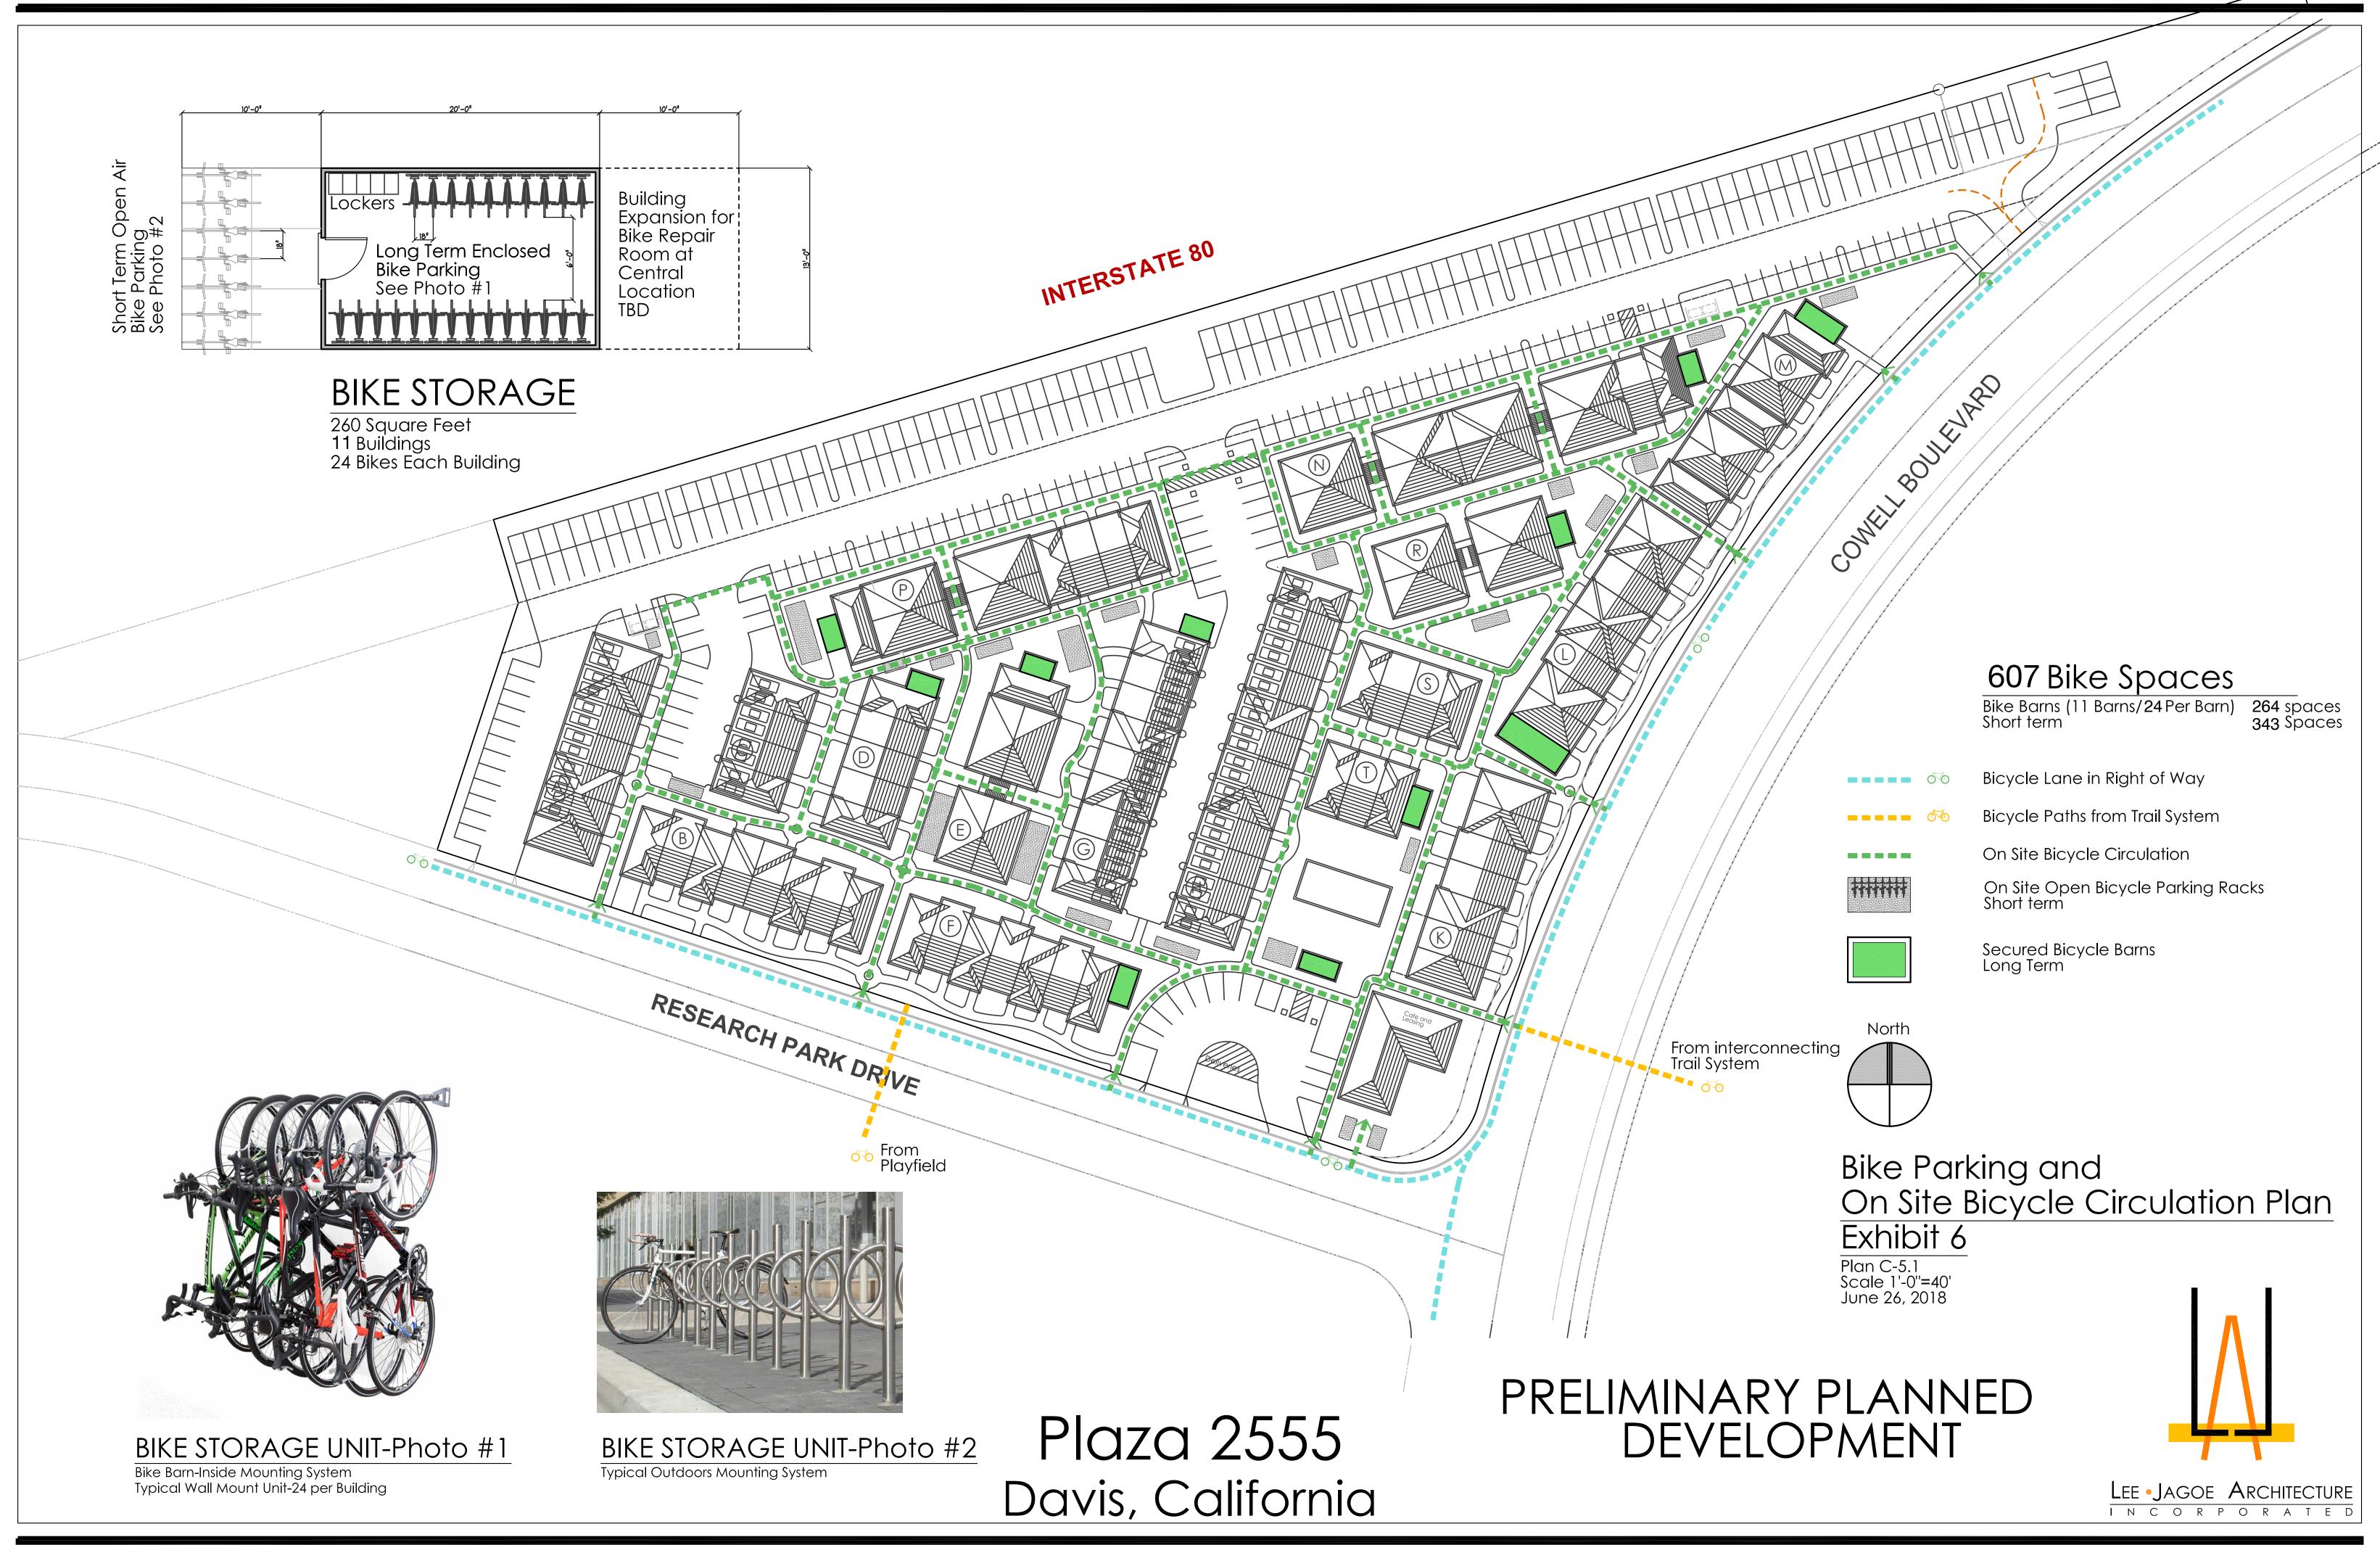

| 2,400    |
| Co-work and "Class roor  | 2,240 |         |          |
| Leasing and Community    | 5,400 |         |          |
| Pool Building            |       |         | 1,250    |
| Bike Barns               | 11    | 260     | 2,860    |
| Garages                  |       |         | 11,160   |
| sub total non residentia | I     |         | 25,310   |
| project total building   |       |         | 279,670  |

Plaza 2555

**Proposed Building Square footage** 



Illustrative Site Plan Exhibit 1

Plan C-5.1 Scale 1"=40'-0" June 26, 2018 Revised July 13, 2018

PRELIMINARY PLANNED DEVELOPMENT



LEE JAGOE ARCHITECTURE





PRELIMINARY PLANNED DEVELOPMENT

Plaza 2555 Davis, California



500' Boundary Exhibit 3 Scale 1'-0"=100' June 26, 2018

LEE JAGOE ARCHITECTURE
INCORPORATED









PRELIMINARY PLANNED DEVELOPMENT

Plaza 2555 Davis, California















Building Massing Exhibit 17 6/27/18

PRELIMINARY PLANNED DEVELOPMENT

Plaza 2555 Davis, California Blue Bus, L.P.