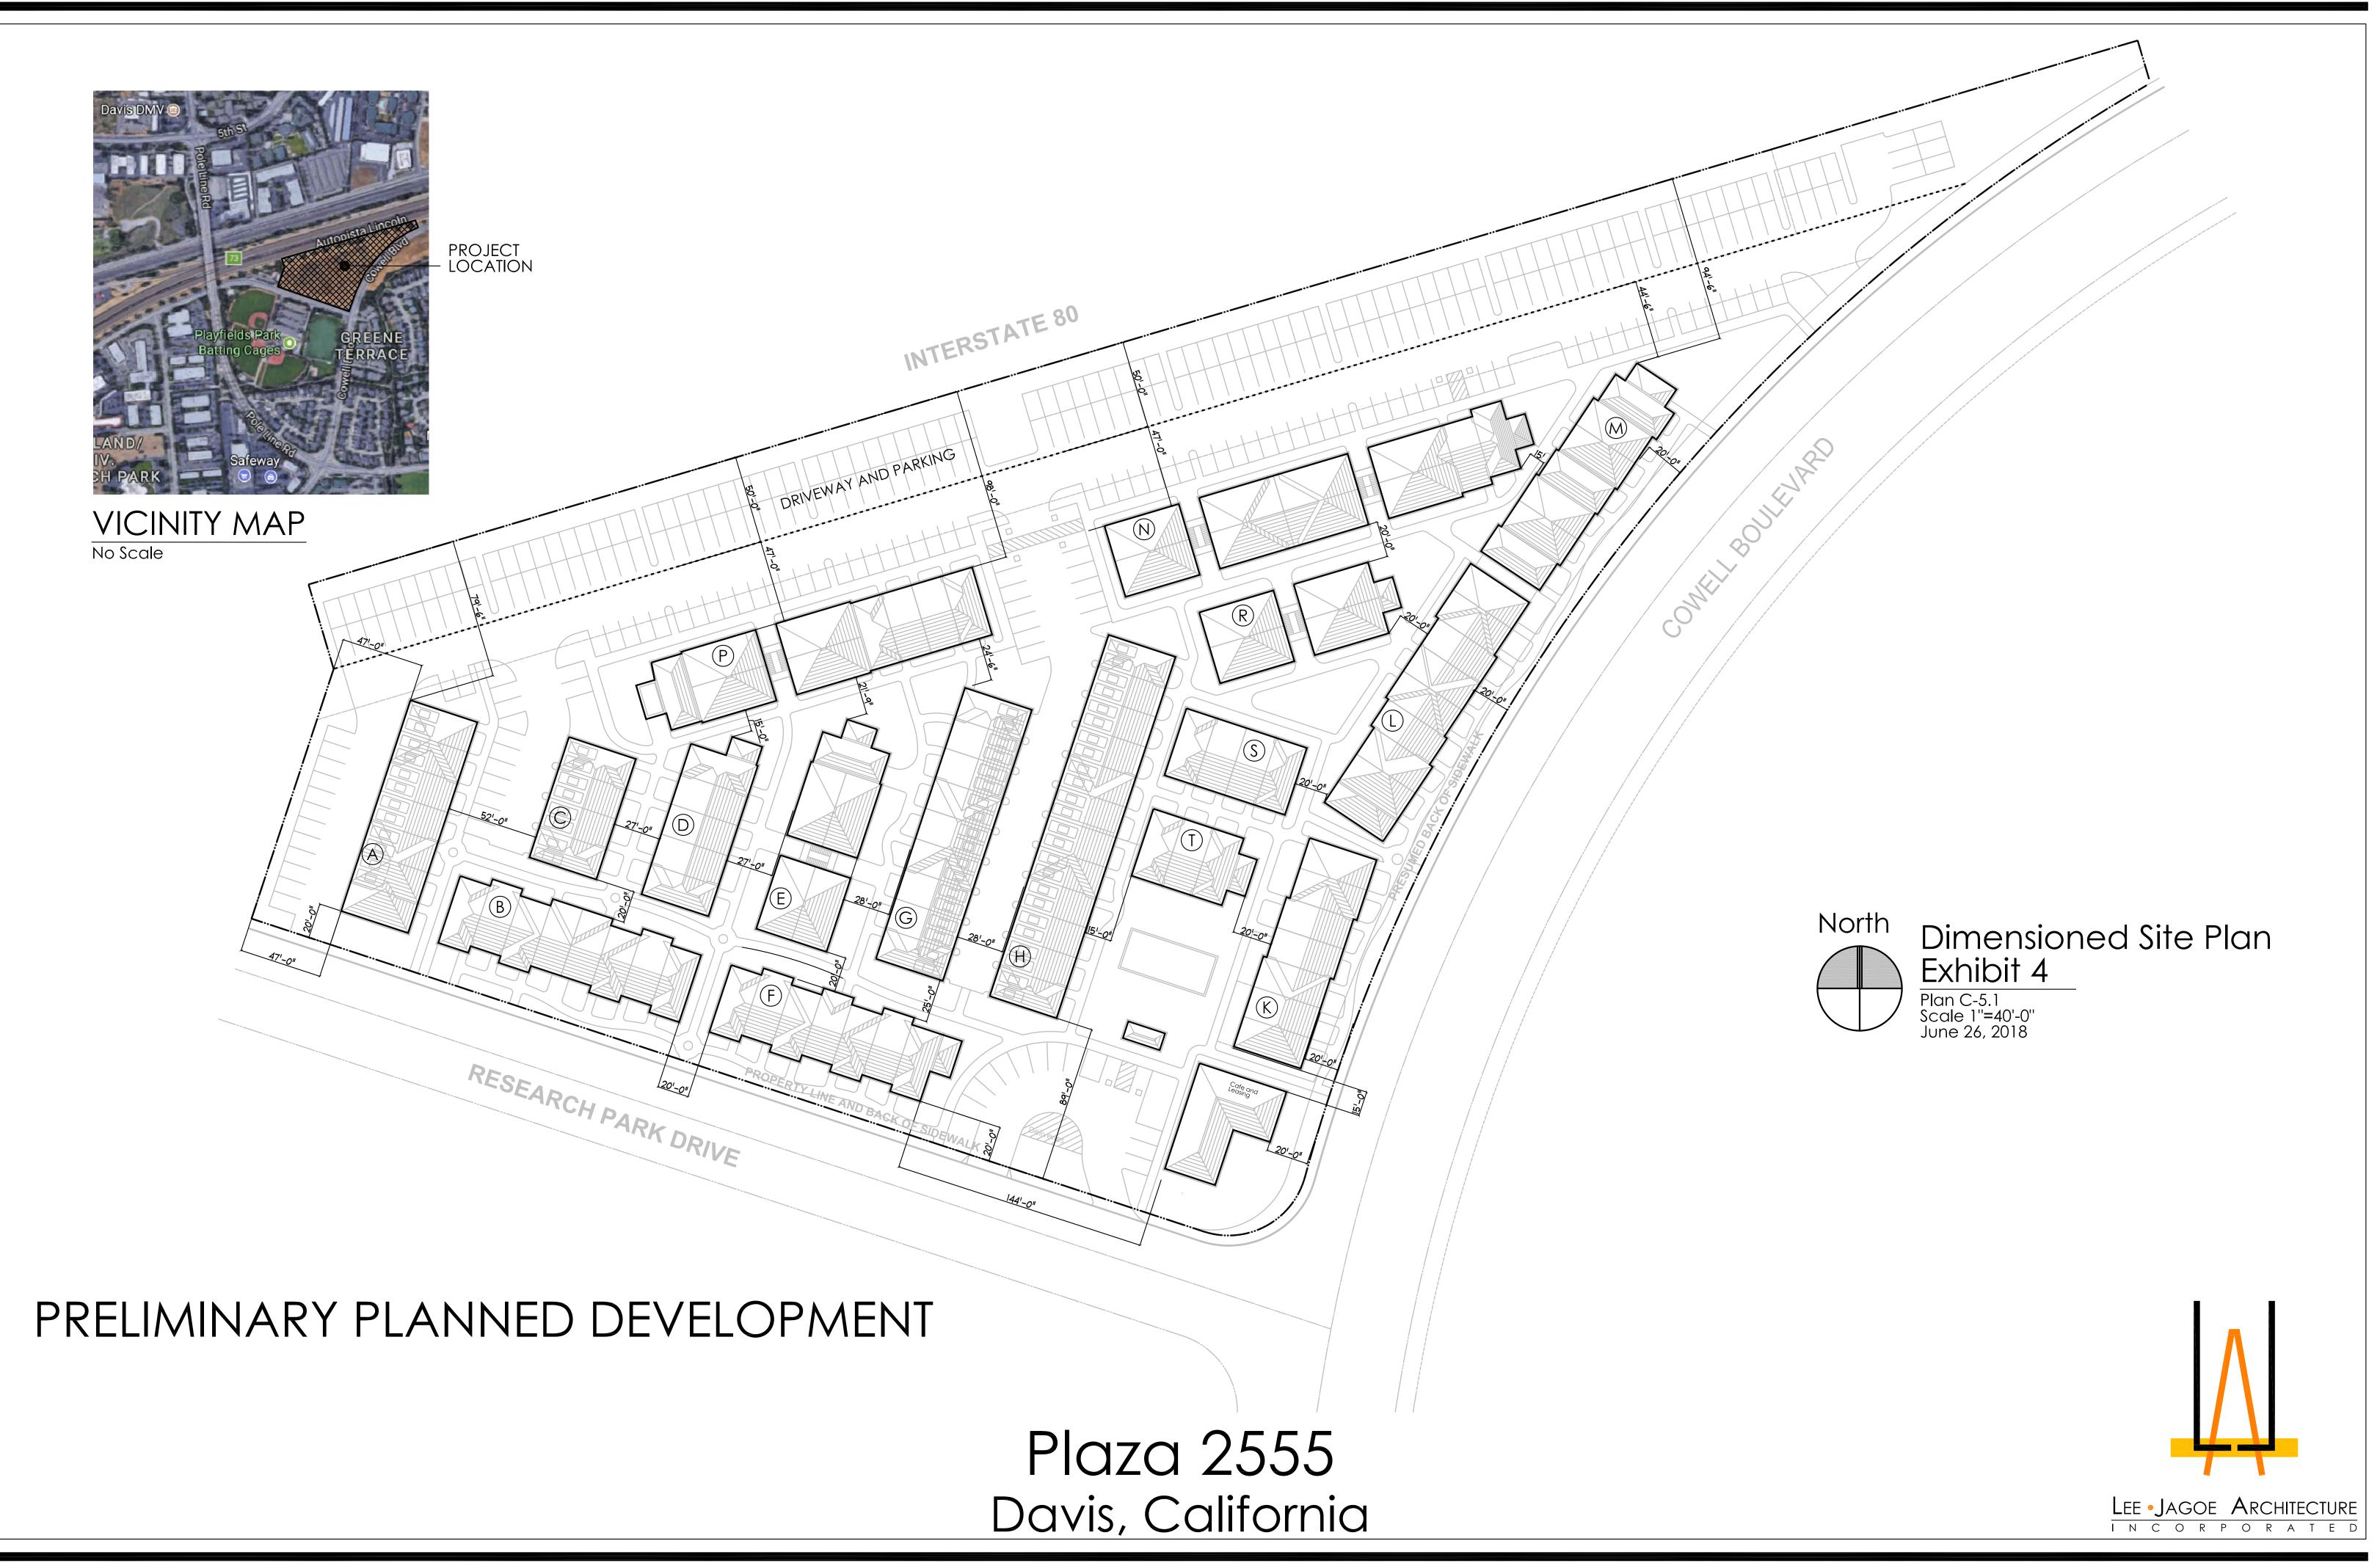

Plaza 2555

**Proposed Building Square footage** 

Illustrative Site Plan Exhibit 1

Plan C-5.1 Scale 1"=40'-0" June 26, 2018 Revised July 13, 2018

PRELIMINARY PLANNED DEVELOPMENT

LEE JAGOE ARCHITECTURE

PRELIMINARY PLANNED DEVELOPMENT