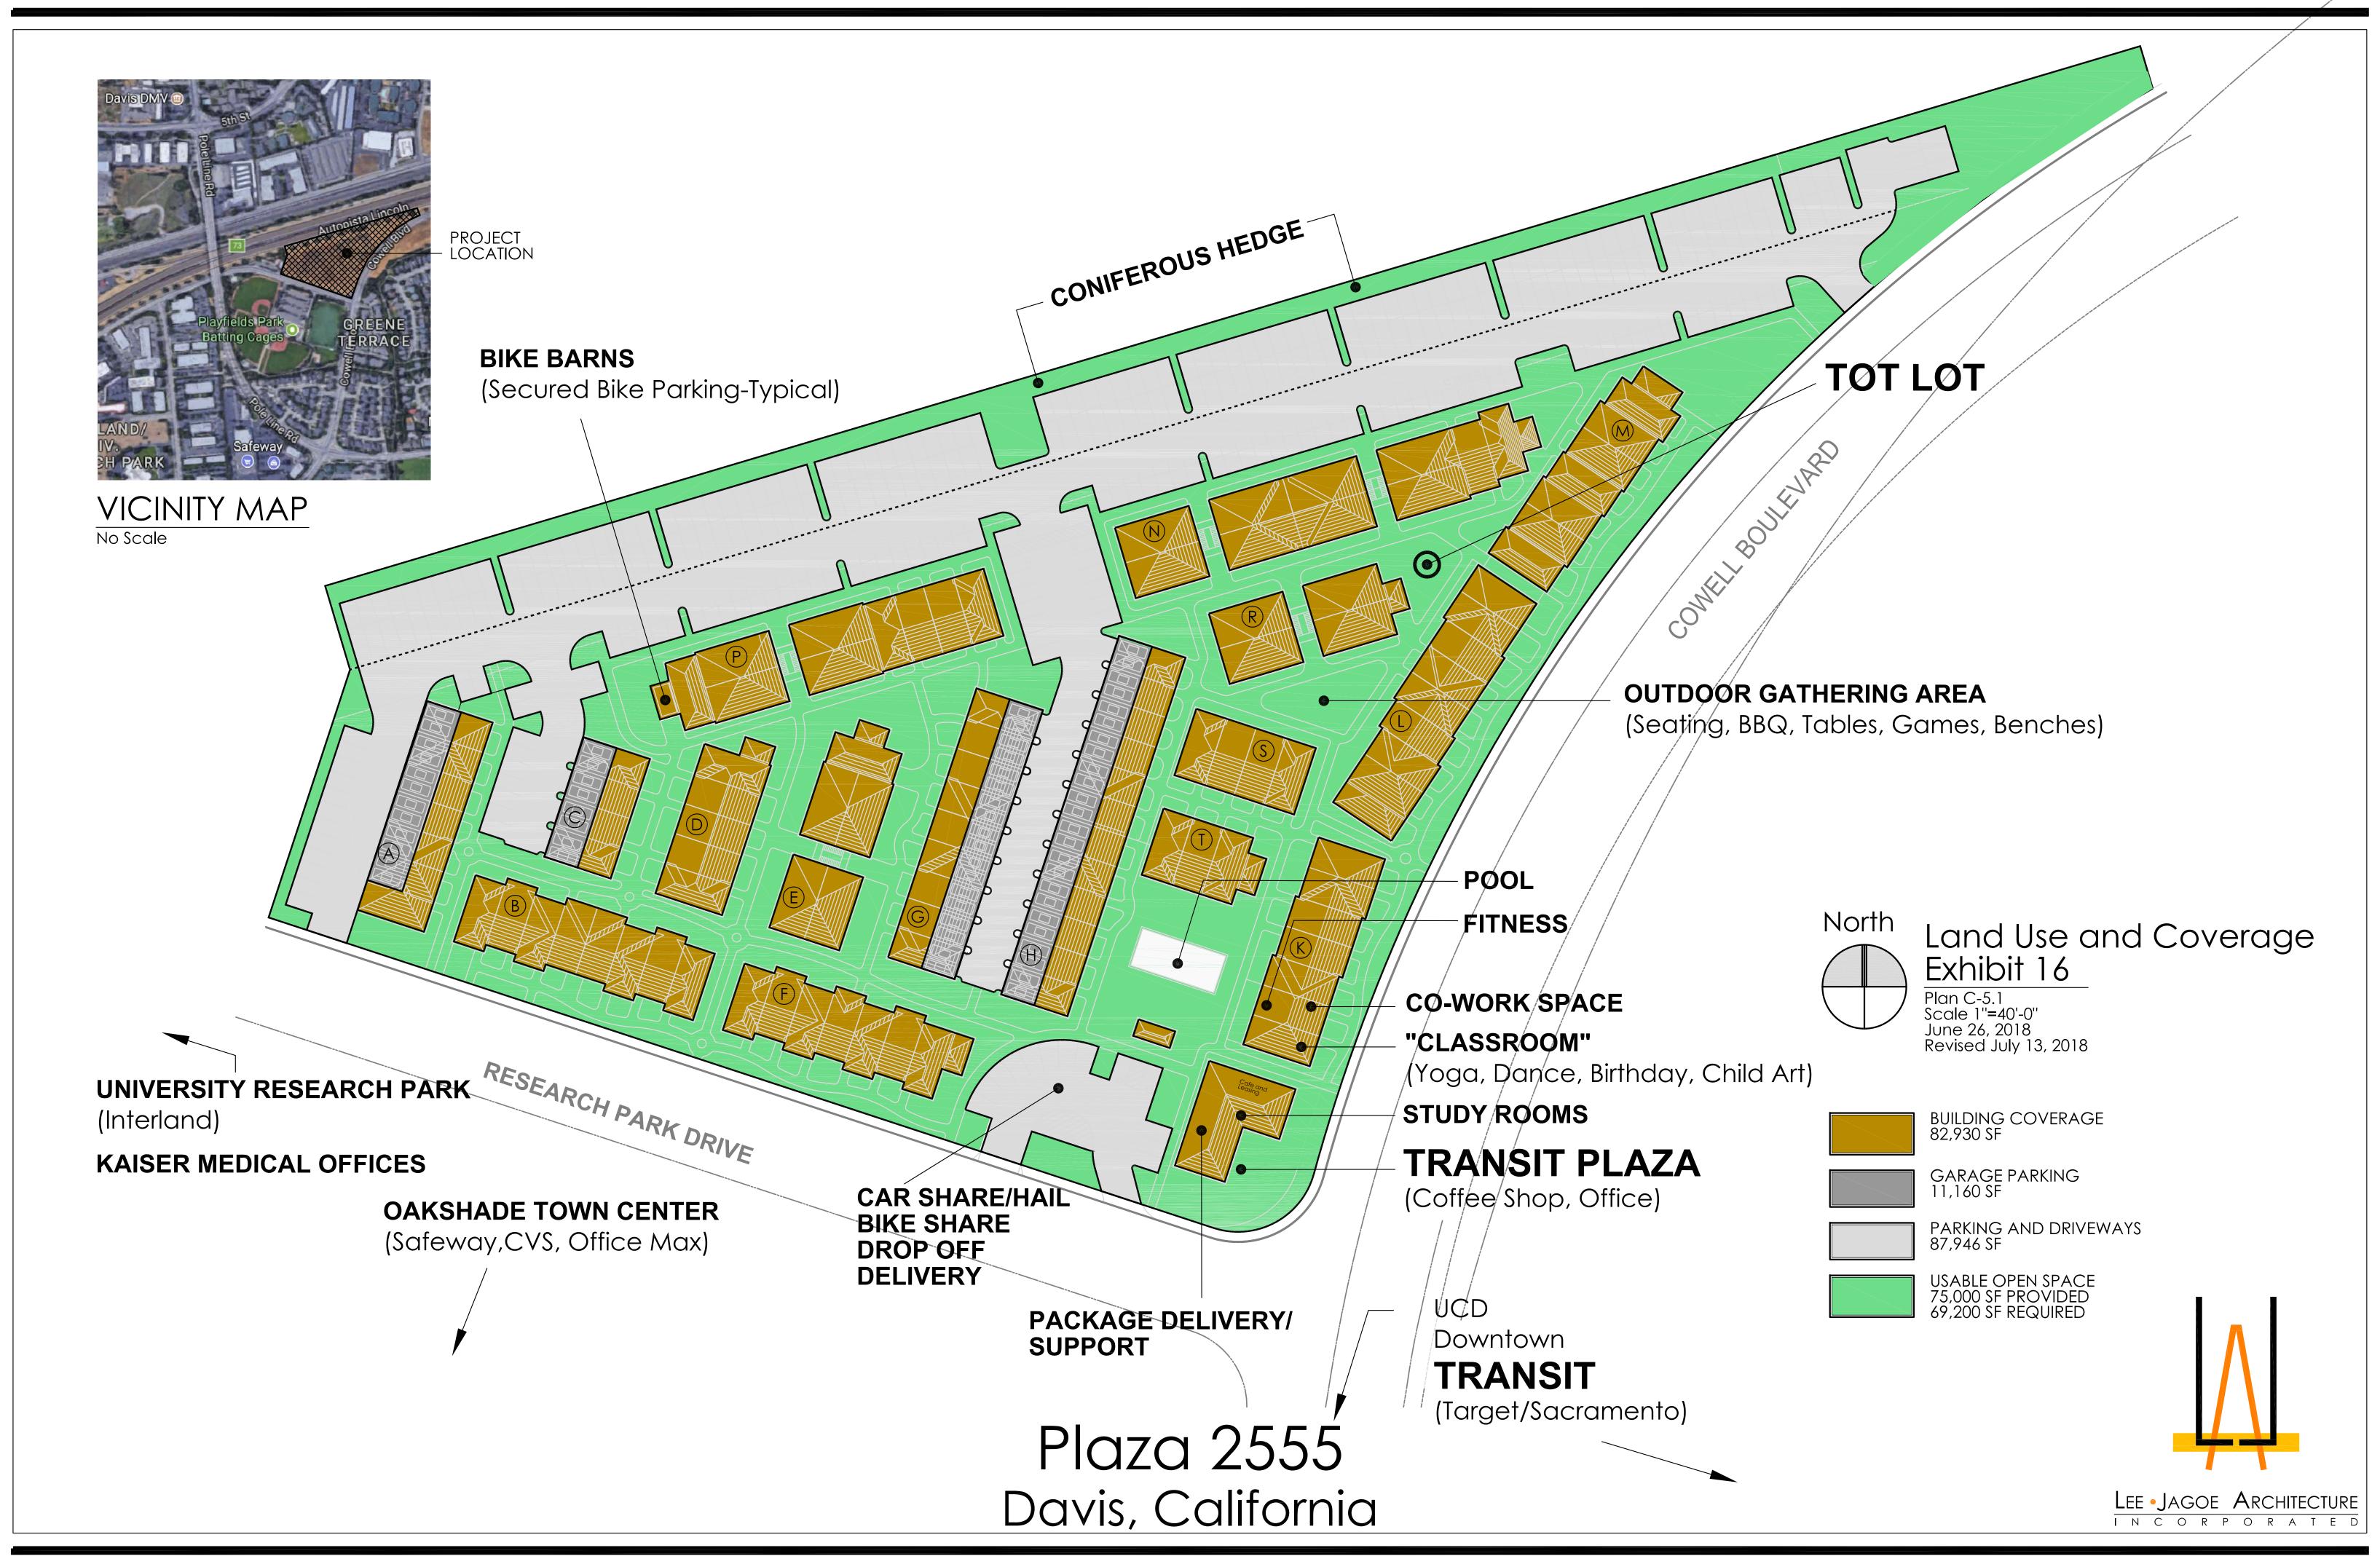

Plaza 2555 Davis, California

| site plan C-5.1          |       |         |          |
|--------------------------|-------|---------|----------|
| Residential              | units | sq. ft. | extensio |
| Micro apartment (flat)   | 30    | 350     | 10,500   |
| One bedroom (flat)       | 4     | 600     | 2,400    |
| Two bedroom (flat)       | 11    | 900     | 9,900    |
| Three bedroom (th)       | 29    | 1,360   | 39,440   |
| Three bedroom (flat)     | 60    | 1,200   | 72,000   |
| Four bedroom (th)        | 46    | 1,720   | 79,120   |
| Five bedroom (th)        | 20    | 2,050   | 41,000   |
| sub total Residential    | 200   |         | 254,360  |
| Non Residential          |       |         |          |
| Café and Office          |       |         | 2,400    |
| Co-work and "Class roor  | 2,240 |         |          |
| Leasing and Community    | 5,400 |         |          |
| Pool Building            |       |         | 1,250    |
| Bike Barns               | 11    | 260     | 2,860    |
| Garages                  |       |         | 11,160   |
| sub total non residentia | I     |         | 25,310   |
| project total building   |       |         | 279,670  |