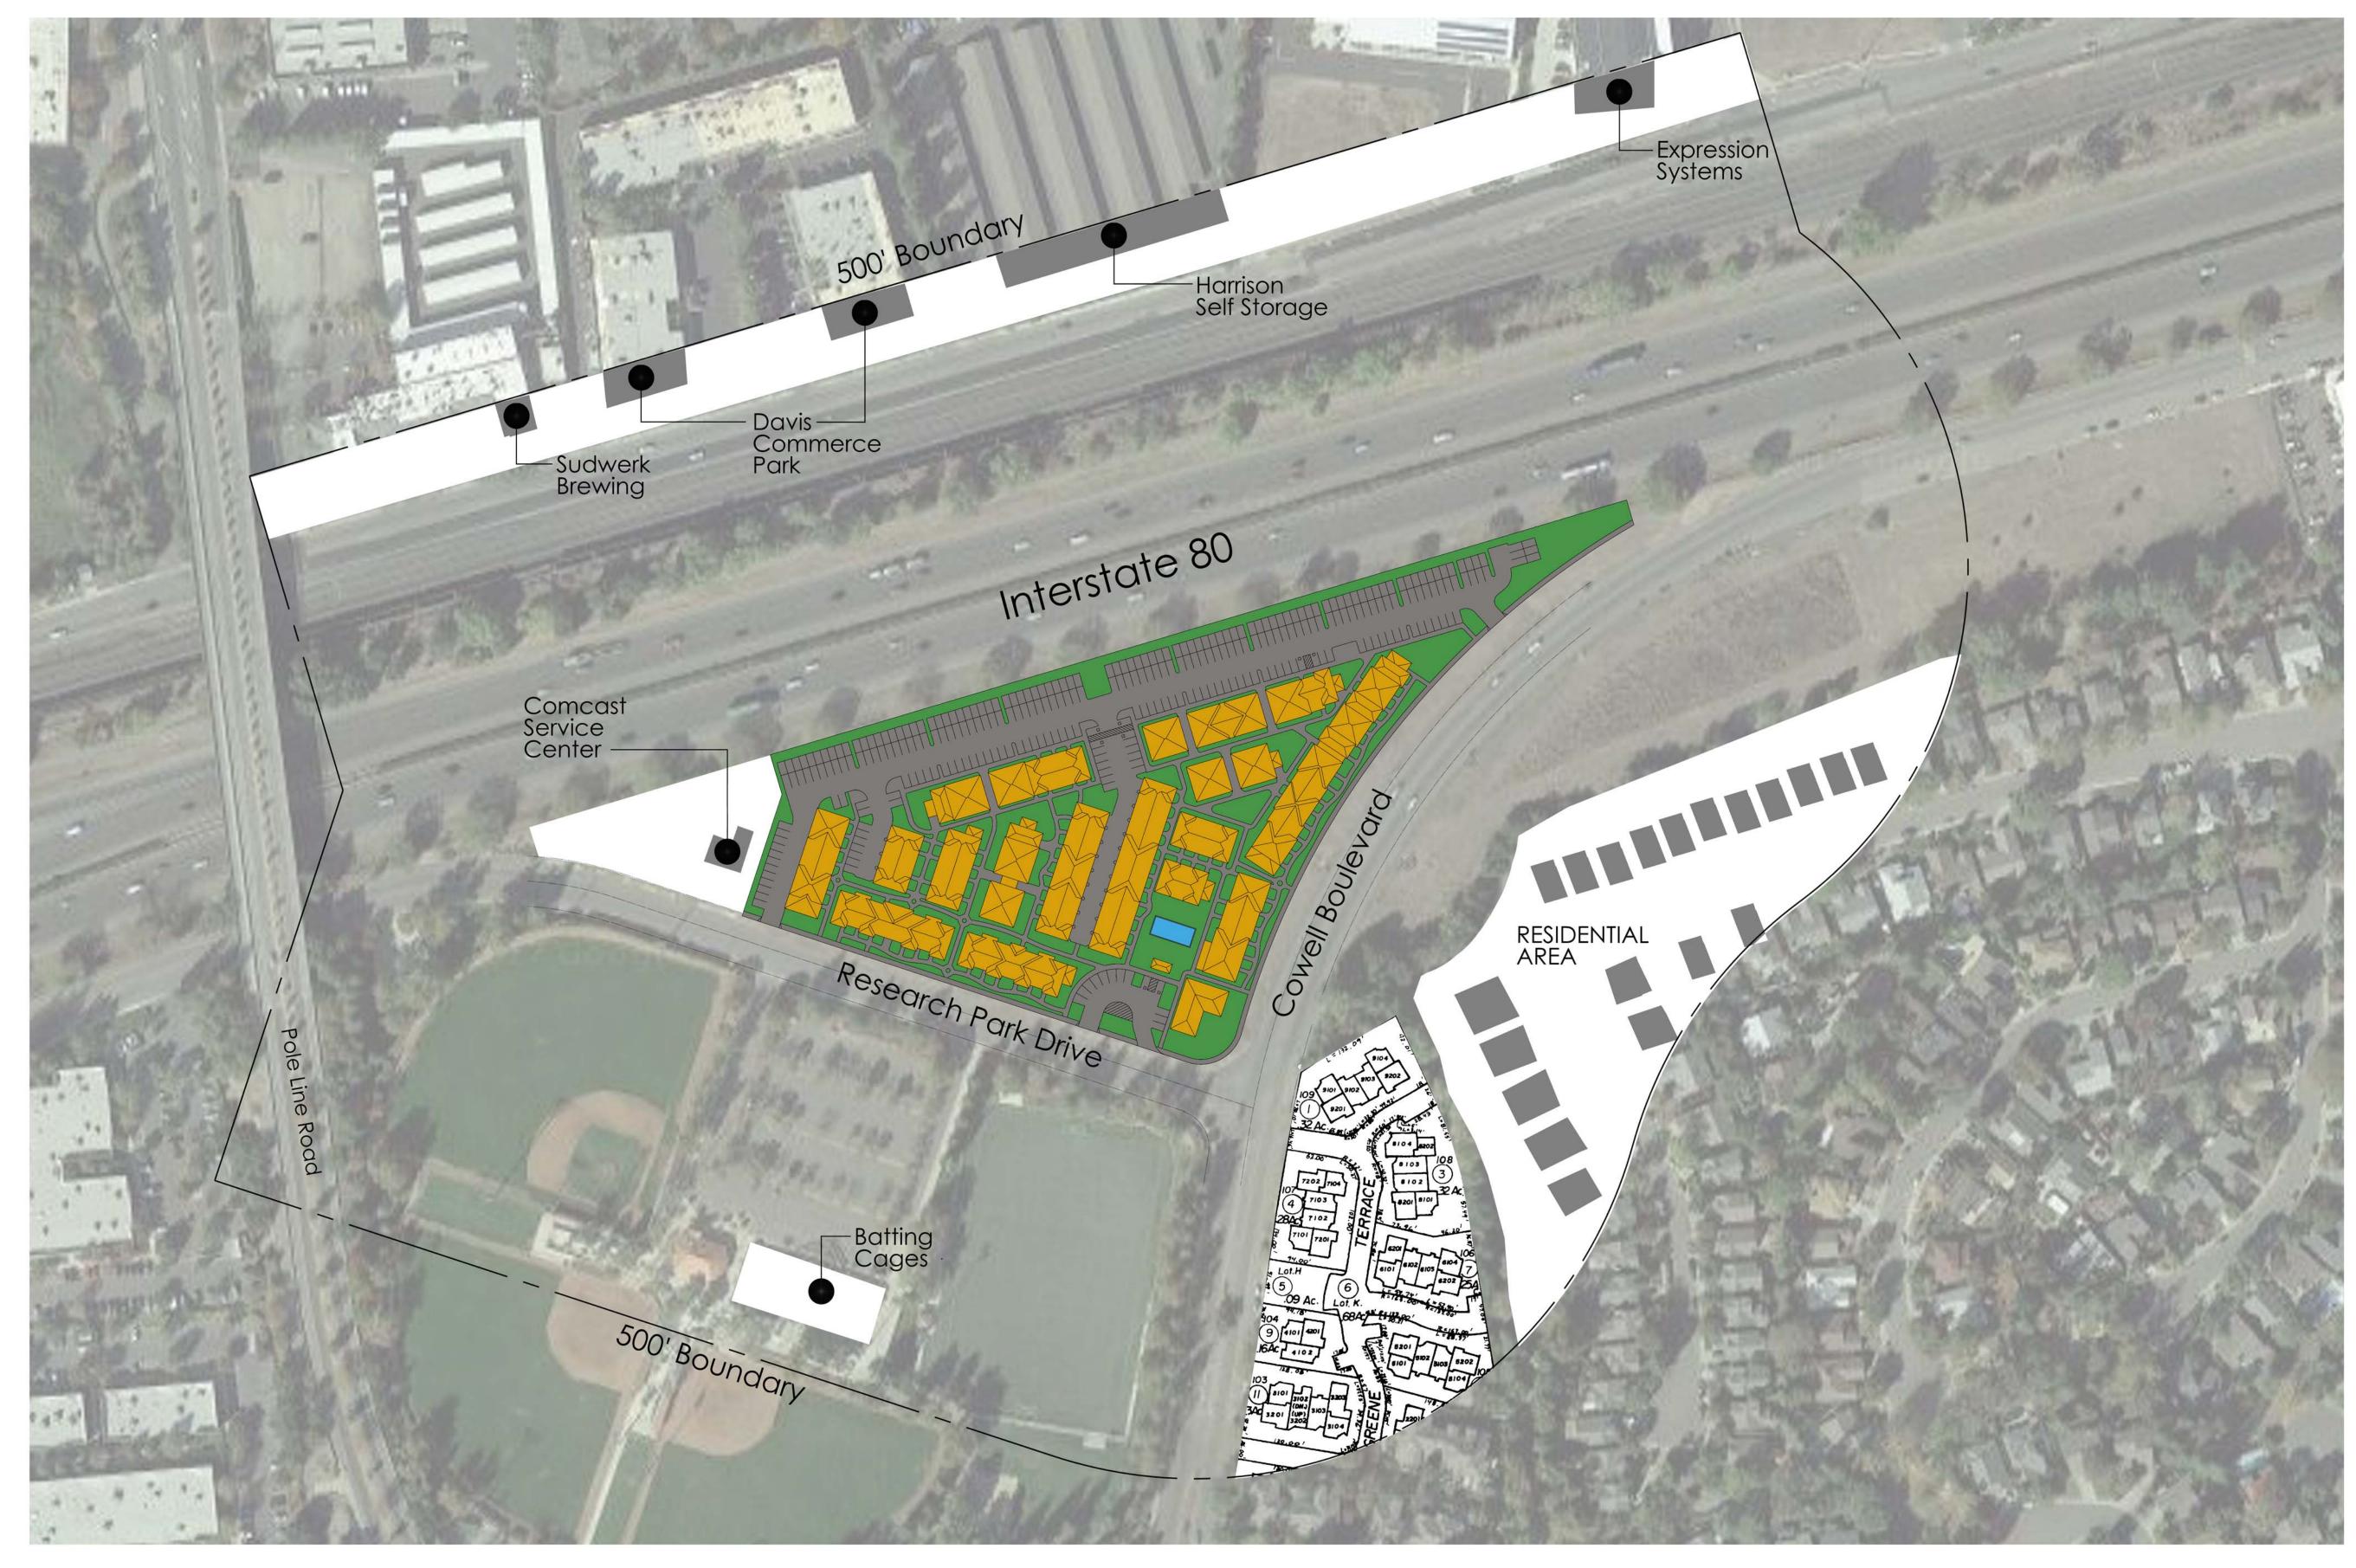

Plaza 2555 Davis, California

500' Boundary Exhibit 3 Scale 1'-0"=100' June 26, 2018

LEE JAGOE ARCHITECTURE
INCORPORATED

PRELIMINARY PLANNED DEVELOPMENT

Plaza 2555 Davis, California

Building Massing Exhibit 17 6/27/18